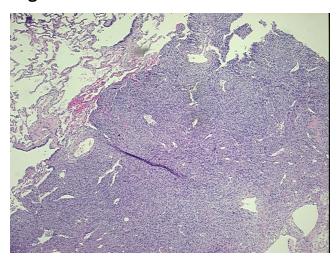

a, metastatic

Bone

0%

Osteosarcoma, metastatic

Normal: 5% Lesional: 0%

90% Tumor:

Tumor Hypo/Acellular

Stroma:

**Tumor Hypercellular** 5%

Stroma:

0% **Necrosis:** 

**CASE Diagnosis (from** medical center path

report):

57 Age:

Gender: **Female** 

Race: Black or African American

**Tumor Grade:** Not Reported



9620 Medical Center Drive, Ste 200 Rockville, MD 20850, US Phone: +1-888-267-4436 https://www.origene.com techsupport@origene.com EU: info-de@origene.com CN: techsupport@origene.cn





Minimum Stage Grouping:

IVA

T (Extent of Primary

Tumor):

N (Lymph node

NX

TX

metastasis):

M (Distant metastasis): M1a

**Storage:** Store FFPE tissue sections at +4°C.

**Stability:** All FFPE tissue sections are stable for 1 year from date of purchase.

## **Product images:**



4x Image



20x Image