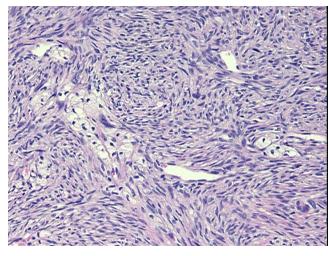

c

Bone

0%

Osteosarcoma, metastatic

Normal: 5% Lesional: 0%

90% Tumor:

Tumor Hypo/Acellular

Stroma:

**Tumor Hypercellular** 5%

Stroma:

0% **Necrosis:** 

**CASE Diagnosis (from** medical center path

report):

57 Age:

Gender: **Female** 

Race: Black or African American

**Tumor Grade:** Not Reported



9620 Medical Center Drive, Ste 200 Rockville, MD 20850, US Phone: +1-888-267-4436 https://www.origene.com techsupport@origene.com EU: info-de@origene.com CN: techsupport@origene.cn





Minimum Stage Grouping:

IVA

T (Extent of Primary

Tumor):

N (Lymph node

NX

TX

metastasis):

M (Distant metastasis): M1a

**Storage:** Store FFPE tissue sections at +4°C.

**Stability:** All FFPE tissue sections are stable for 1 year from date of purchase.

## **Product images:**



4x Image



20x Image