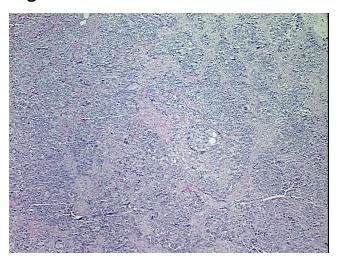

0%

**Tumor:** 90%

Tumor Hypo/Acellular

Stroma:

Tumor Hypercellular

Stroma:

Necrosis: 0%

CASE Diagnosis (from

medical center path

report):

Adenocarcinoma of ovary, serous

**Age:** 59

**Gender:** Female

Race: White or Caucasian

**Tumor Grade:** FIGO G2: Moderately differentiated



**OriGene Technologies, Inc.** 9620 Medical Center Drive, Ste 200

CN: techsupport@origene.cn

Rockville, MD 20850, US Phone: +1-888-267-4436 https://www.origene.com techsupport@origene.com EU: info-de@origene.com



Minimum Stage Grouping:

IIIC

T (Extent of Primary

Tumor):

N (Lymph node

NX

T3c

metastasis):

M (Distant metastasis): MX

**Storage:** Store FFPE tissue sections at +4°C.

**Stability:** All FFPE tissue sections are stable for 1 year from date of purchase.

## **Product images:**



4x Image



20x Image