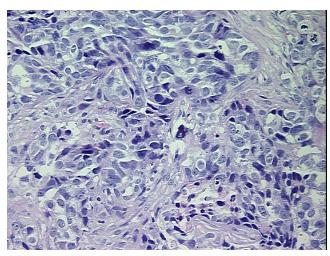

** 90%

Tumor Hypo/Acellular

Stroma:

Tumor Hypercellular

Stroma:

Necrosis: 0%

CASE Diagnosis (from

medical center path

report):

Adenocarcinoma of ovary, serous

**Age:** 59

**Gender:** Female

Race: White or Caucasian

**Tumor Grade:** FIGO G2: Moderately differentiated



**OriGene Technologies, Inc.** 9620 Medical Center Drive, Ste 200

CN: techsupport@origene.cn

Rockville, MD 20850, US Phone: +1-888-267-4436 https://www.origene.com techsupport@origene.com EU: info-de@origene.com



Minimum Stage Grouping:

IIIC

T (Extent of Primary

Tumor):

N (Lymph node

NX

T3c

metastasis):

M (Distant metastasis): MX

**Storage:** Store FFPE tissue sections at +4°C.

**Stability:** All FFPE tissue sections are stable for 1 year from date of purchase.

## **Product images:**



4x Image



20x Image