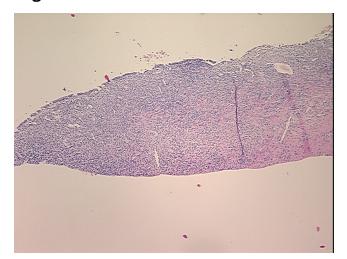

54A Case ID: CI000000209

Tissue of Origin: Endometriotic tissue

Site of Finding: Ovary

Appearance:

Sample Diagnosis (from Pathology Verification):

**Endometriosis** 

0% Normal: Lesional: 100% 0% Tumor:

Tumor Hypo/Acellular

Stroma:

0%

**Tumor Hypercellular** 

Stroma:

0%

0% **Necrosis:** 

**CASE Diagnosis (from** medical center path

**Endometriosis** 

report):

43 Age:

**Female** Gender:

White or Caucasian Race:

Storage: Store FFPE tissue sections at +4°C.

Stability: All FFPE tissue sections are stable for 1 year from date of purchase.



OriGene Technologies, Inc. 9620 Medical Center Drive, Ste 200

CN: techsupport@origene.cn

Rockville, MD 20850, US Phone: +1-888-267-4436 https://www.origene.com techsupport@origene.com EU: info-de@origene.com



## **Product images:**



4x Image



20x Image