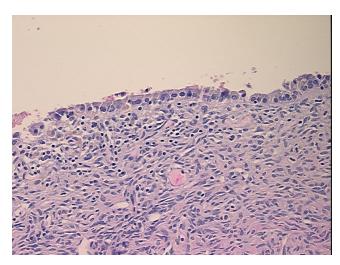

CI000000209

Tissue of Origin: Endometriotic tissue

Site of Finding: Ovary

Appearance:

Sample Diagnosis (from Pathology Verification):

**Endometriosis** 

0% Normal: Lesional: 100% 0% Tumor:

Tumor Hypo/Acellular

Stroma:

0%

**Tumor Hypercellular** 

Stroma:

0%

0% **Necrosis:** 

**CASE Diagnosis (from** medical center path

**Endometriosis** 

report):

43 Age:

**Female** Gender:

White or Caucasian Race:

Storage: Store FFPE tissue sections at +4°C.

Stability: All FFPE tissue sections are stable for 1 year from date of purchase.



OriGene Technologies, Inc. 9620 Medical Center Drive, Ste 200

CN: techsupport@origene.cn

Rockville, MD 20850, US Phone: +1-888-267-4436 https://www.origene.com techsupport@origene.com EU: info-de@origene.com



## **Product images:**



4x Image



20x Image