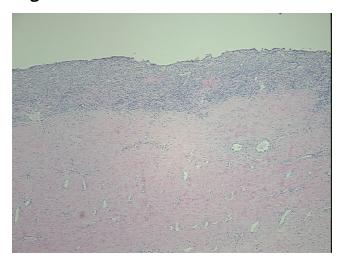

## **Product images:**

4x Image

20x Image

Stroma:

0%

**Tumor Hypercellular** 

Stroma:

0%

Necrosis: 09

Pathology Verification notes from H&E review:

20% endometrial stroma and glandular epithelium; 80% fibrous wall