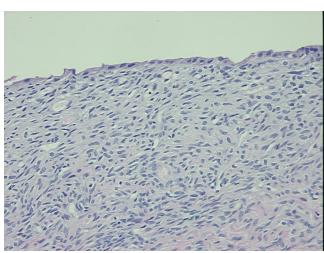

## **Product images:**

4x Image

20x Image

Stroma:

0%

**Tumor Hypercellular** 

Stroma:

0%

Necrosis: 09

Pathology Verification notes from H&E review:

20% endometrial stroma and glandular epithelium; 80% fibrous wall