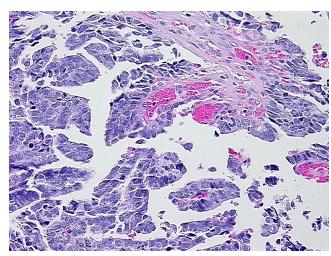

## **Product images:**

4x Image

20x Image

Site of Finding: Endometrium

Т Appearance:

Sample Diagnosis (from Pathology Verification):

Carcinosarcoma of endometrium

0% Normal: Lesional: 0% 80% Tumor:

Tumor Hypo/Acellular

Stroma:

0%