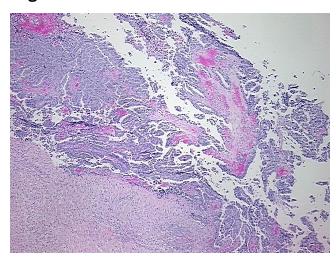

## **Product images:**

4x Image

20x Image

Site of Finding: Endometrium

Т Appearance:

Sample Diagnosis (from Pathology Verification):

Carcinosarcoma of endometrium

0% Normal: Lesional: 0% 80% Tumor:

Tumor Hypo/Acellular

Stroma:

0%