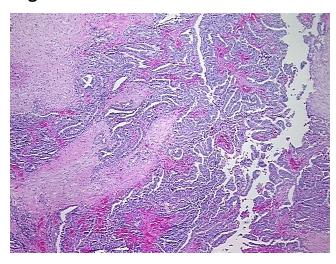

## **Product images:**

4x Image

20x Image

Site of Finding: Endometrium

Т Appearance:

Sample Diagnosis (from Pathology Verification):

Carcinosarcoma of endometrium

0% Normal: Lesional: 0%

80% Tumor:

Tumor Hypo/Acellular

Stroma:

Carcinosarcoma of endometrium

71 Age:

Gender: **Female** 

Race: Black or African American

FIGO G3: Poorly differentiated **Tumor Grade:** 

OriGene Technologies, Inc. 9620 Medical Center Drive, Ste 200

CN: techsupport@origene.cn