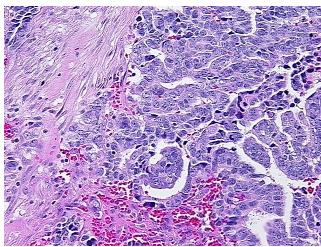

## **Product images:**

4x Image

20x Image

Site of Finding: Endometrium

Т Appearance:

Sample Diagnosis (from Pathology Verification):

Carcinosarcoma of endometrium

0% Normal: Lesional: 0%

80% Tumor:

Tumor Hypo/Acellular

Stroma:

Carcinosarcoma of endometrium

71 Age:

Gender: **Female** 

Race: Black or African American

FIGO G3: Poorly differentiated **Tumor Grade:** 

OriGene Technologies, Inc. 9620 Medical Center Drive, Ste 200

CN: techsupport@origene.cn