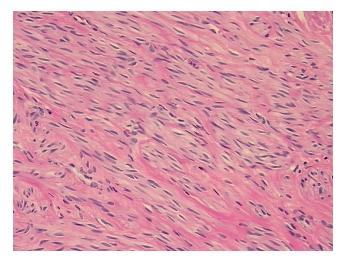

enter path

report):

Carcinosarcoma of endometrium

**Age:** 71

Gender: Female

Race: Black or African American

**Tumor Grade:** FIGO G3: Poorly differentiated

0%



9620 Medical Center Drive, Ste 200 Rockville, MD 20850, US Phone: +1-888-267-4436 https://www.origene.com techsupport@origene.com EU: info-de@origene.com CN: techsupport@origene.cn





Minimum Stage Grouping:

IIIA

T (Extent of Primary

Tumor):

T3a

N (Lymph node

NX

metastasis):

M (Distant metastasis): MX

Diagnostic Test Results: Proliferation index ~ PI,Moderate; Progesterone receptor ~ PR! by IHC,Positive; Estrogen

receptor ~ ER! by IHC, Positive

Storage: Store FFPE tissue sections at +4°C.

**Stability:** All FFPE tissue sections are stable for 1 year from date of purchase.

## **Product images:**



4x Image



20x Image