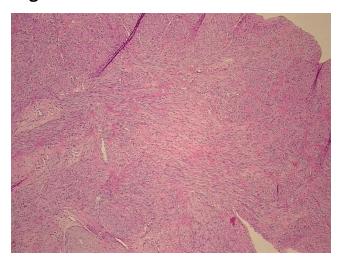

om medical center path

report):

Carcinosarcoma of endometrium

**Age:** 71

Gender: Female

Race: Black or African American

**Tumor Grade:** FIGO G3: Poorly differentiated

0%



9620 Medical Center Drive, Ste 200 Rockville, MD 20850, US Phone: +1-888-267-4436 https://www.origene.com techsupport@origene.com EU: info-de@origene.com CN: techsupport@origene.cn





Minimum Stage Grouping:

IIIA

T (Extent of Primary

Tumor):

T3a

N (Lymph node

NX

metastasis):

M (Distant metastasis): MX

Diagnostic Test Results: Proliferation index ~ PI,Moderate; Progesterone receptor ~ PR! by IHC,Positive; Estrogen

receptor ~ ER! by IHC, Positive

Storage: Store FFPE tissue sections at +4°C.

**Stability:** All FFPE tissue sections are stable for 1 year from date of purchase.

## **Product images:**



4x Image



20x Image