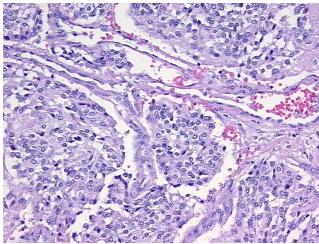

## **Product images:**

4x Image

20x Image

Т Appearance:

Sample Diagnosis (from Pathology Verification):

Paraganglioma of mediastinum

0% Normal: Lesional: 0% Tumor: 85% 10%

Tumor Hypo/Acellular

Stroma:

**Tumor Hypercellular** 5%

Stroma:

**Necrosis:** 

**Pathology Verification** notes from H&E review: Tumor Stroma (Hypo/Acellular): hyalinization

**CASE Diagnosis (from** medical center path

report):

Paraganglioma of mediastinum

58 Age:

Gender: **Female** 