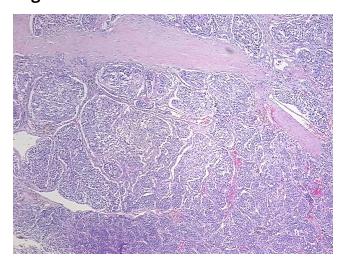

## **Product images:**

4x Image

20x Image

Т Appearance:

Sample Diagnosis (from Pathology Verification):

Paraganglioma of mediastinum

0% Normal: Lesional: 0% Tumor: 85% 10%

Tumor Hypo/Acellular

Stroma:

**Tumor Hypercellular** 5%

Stroma:

**Necrosis:** 

**Pathology Verification** notes from H&E review: Tumor Stroma (Hypo/Acellular): hyalinization

**CASE Diagnosis (from** medical center path

report):

Paraganglioma of mediastinum

58 Age:

Gender: **Female** 