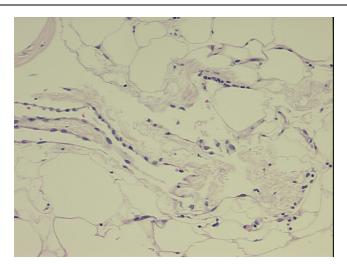

oma of ovary, serous

Omentum, with chronic inflammation

73 Age:

Gender: **Female** 

Race: White or Caucasian



OriGene Technologies, Inc. 9620 Medical Center Drive, Ste 200

CN: techsupport@origene.cn

Rockville, MD 20850, US Phone: +1-888-267-4436 https://www.origene.com techsupport@origene.com EU: info-de@origene.com



**Tumor Grade:** FIGO G3: Poorly differentiated

Minimum Stage

Grouping:

Ш

. .

T (Extent of Primary

Tumor):

Т3

N (Lymph node

NX

metastasis):

M (Distant metastasis): MX

**Diagnostic Test Results:** Proliferation index ~ PI,High; DNA ploidy ~ Cell ploidy,Aneuploid: DI not 0.5 or 1.0 or 2.0

Storage: Store FFPE tissue sections at +4°C.

**Stability:** All FFPE tissue sections are stable for 1 year from date of purchase.

## **Product images:**



4x Image





20x Image