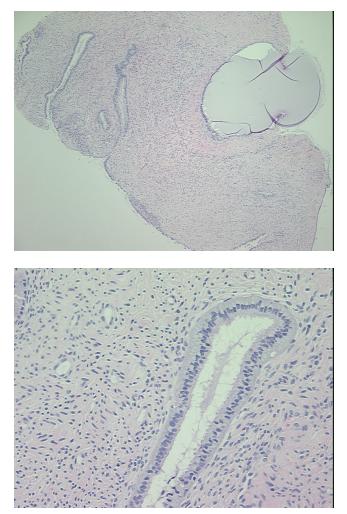

| Product Type:                                           | FFPE Sections                                                                                                                            |
|---------------------------------------------------------|------------------------------------------------------------------------------------------------------------------------------------------|
| Disease State:                                          | Normal                                                                                                                                   |
| Diagnosis Category:                                     | Normal                                                                                                                                   |
| Tissue:                                                 | Cervix                                                                                                                                   |
| Frozen Sample ID:                                       | PA0000148C                                                                                                                               |
| Case ID:                                                | CI000000195                                                                                                                              |
| Tissue of Origin:                                       | Cervix                                                                                                                                   |
| Site of Finding:                                        | Cervix                                                                                                                                   |
| Appearance:                                             | R                                                                                                                                        |
| Sample Diagnosis (from<br>Pathology Verification):      | Within normal limits                                                                                                                     |
| Normal:                                                 | 100%                                                                                                                                     |
| Lesional:                                               | 0%                                                                                                                                       |
| Tumor:                                                  | 0%                                                                                                                                       |
| Tumor Hypo/Acellular<br>Stroma:                         | 0%                                                                                                                                       |
| Tumor Hypercellular<br>Stroma:                          | 0%                                                                                                                                       |
| Necrosis:                                               | 0%                                                                                                                                       |
| Pathology Verification<br>notes from H&E review:        | Transformation Zone absent, 3% Glandular endocervical epithelium, 2% Ectocervical squamous epithelium, 95% Fibromuscular cervical stroma |
| CASE Diagnosis (from<br>medical center path<br>report): | Cyst of ovary                                                                                                                            |
| Age:                                                    | 70                                                                                                                                       |
| Gender:                                                 | Female                                                                                                                                   |
| Race:                                                   | Not reported                                                                                                                             |
|                                                         |                                                                                                                                          |

## Product images:

4x Image

20x Image

This product is to be used for laboratory only. Not for diagnostic or therapeutic use. ©2022 OriGene Technologies, Inc., 9620 Medical Center Drive, Ste 200, Rockville, MD 20850, US