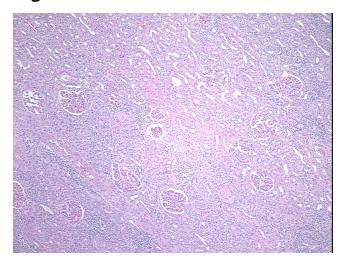

## **Product images:**

4x Image

20x Image

Appearance:

Sample Diagnosis (from Pathology Verification):

Nephritis, tubulointerstitial, chronic

0% Normal: Lesional: 100% 0% Tumor: 0%

Tumor Hypo/Acellular

Stroma:

**Tumor Hypercellular** 0%

Stroma:

**Necrosis:** 

**Pathology Verification** notes from H&E review: scarring

70% cortex, 30% medulla; extensive patchy chronic inflammation and focal associated

**CASE Diagnosis (from** 

medical center path

report):