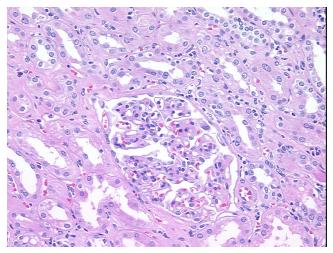

## **Product images:**

4x Image

20x Image

Appearance:

Sample Diagnosis (from Pathology Verification):

Nephritis, tubulointerstitial, chronic

0% Normal: Lesional: 100% 0% Tumor: 0%

Tumor Hypo/Acellular

Stroma:

**Tumor Hypercellular** 0%

Stroma:

**Necrosis:** 

**Pathology Verification** notes from H&E review: scarring

70% cortex, 30% medulla; extensive patchy chronic inflammation and focal associated

**CASE Diagnosis (from** 

medical center path

report):