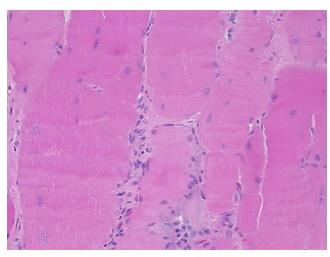

on notes from H&E review:

Non Tumor Structures: 95% Skeletal muscle, 5% Interstitial tissue

CASE Diagnosis (from medical center path

report):

Lipoma, intramuscular

Age: 54
Gender: Male

Race: Not reported



**OriGene Technologies, Inc.** 9620 Medical Center Drive, Ste 200

CN: techsupport@origene.cn

Rockville, MD 20850, US Phone: +1-888-267-4436 https://www.origene.com techsupport@origene.com EU: info-de@origene.com



Tumor Grade: Not Reported

Minimum Stage

Not Reported

**Grouping:** 

T (Extent of Primary

Tumor):

Not Reported

N (Lymph node

Not Reported

metastasis):

M (Distant metastasis): Not Reported

**Storage:** Store FFPE tissue sections at +4°C.

**Stability:** All FFPE tissue sections are stable for 1 year from date of purchase.

## **Product images:**



4x Image



20x Image