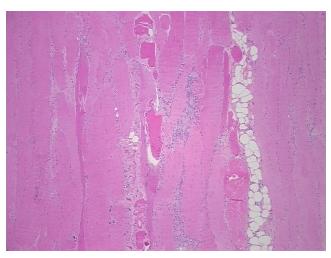

y Verification notes from H&E review:

Non Tumor Structures: 95% Skeletal muscle, 5% Interstitial tissue

CASE Diagnosis (from medical center path

report):

Lipoma, intramuscular

Age: 54
Gender: Male

Race: Not reported



**OriGene Technologies, Inc.** 9620 Medical Center Drive, Ste 200

CN: techsupport@origene.cn

Rockville, MD 20850, US Phone: +1-888-267-4436 https://www.origene.com techsupport@origene.com EU: info-de@origene.com



Tumor Grade: Not Reported

Minimum Stage

Not Reported

**Grouping:** 

T (Extent of Primary

Tumor):

Not Reported

N (Lymph node

Not Reported

metastasis):

M (Distant metastasis): Not Reported

**Storage:** Store FFPE tissue sections at +4°C.

**Stability:** All FFPE tissue sections are stable for 1 year from date of purchase.

## **Product images:**



4x Image



20x Image