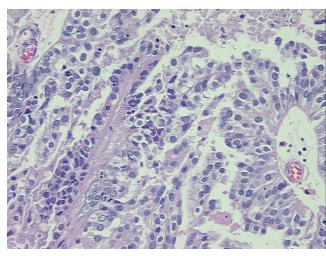

## **Product images:**

4x Image

20x Image

Case ID: CI0000000185

Tissue of Origin: Metastasis, unknown source

Site of Finding: Omentum

Appearance: T

Sample Diagnosis (from Pathology Verification):

Adenocarcinoma of unknown origin, metastatic

Normal: 0%

Necrosis: 5%

Pathology Verification

notes from H&E review:

CASE Diagnosis (from

medical center path

report):

Adenocarcinoma of unknown origin, papillary serous, metastatic

High grade papillary adenocarcinoma, probably of ovarian primary