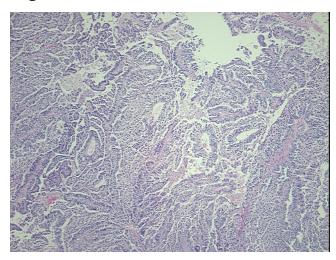

## **Product images:**

4x Image

20x Image

Case ID: CI0000000185

Tissue of Origin: Metastasis, unknown source

Site of Finding: Omentum

Appearance: T

Sample Diagnosis (from Pathology Verification):

Adenocarcinoma of unknown origin, metastatic

Normal: 0%

Necrosis: 5%

Pathology Verification

notes from H&E review:

CASE Diagnosis (from

medical center path

report):

Adenocarcinoma of unknown origin, papillary serous, metastatic

High grade papillary adenocarcinoma, probably of ovarian primary