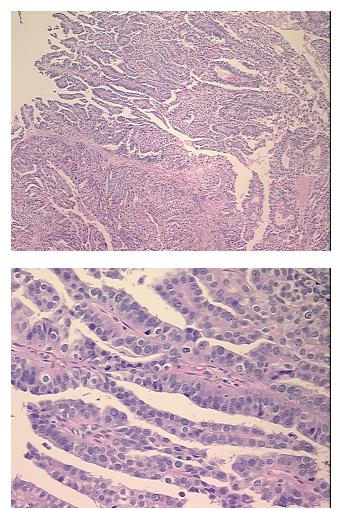

| Product Type:                                           | FFPE Sections                                                    |
|---------------------------------------------------------|------------------------------------------------------------------|
| Disease State:                                          | Cancer                                                           |
| Diagnosis Category:                                     | Cancer of Unknown Origin                                         |
| Tissue:                                                 | Unknown origin                                                   |
| Frozen Sample ID:                                       | PA0000143D                                                       |
| Case ID:                                                | CI000000185                                                      |
| Tissue of Origin:                                       | Metastasis, unknown source                                       |
| Site of Finding:                                        | Omentum                                                          |
| Appearance:                                             | Т                                                                |
| Sample Diagnosis (from<br>Pathology Verification):      | Adenocarcinoma of unknown origin, metastatic                     |
| Normal:                                                 | 0%                                                               |
| Lesional:                                               | 0%                                                               |
| Tumor:                                                  | 90%                                                              |
| Tumor Hypo/Acellular<br>Stroma:                         | 0%                                                               |
| Tumor Hypercellular<br>Stroma:                          | 9%                                                               |
| Necrosis:                                               | 1%                                                               |
| Pathology Verification<br>notes from H&E review:        | High grade papillary adenocarcinoma, probably of ovarian primary |
| CASE Diagnosis (from<br>medical center path<br>report): | Adenocarcinoma of unknown origin, papillary serous, metastatic   |
| Age:                                                    | 51                                                               |
| Gender:                                                 | Female                                                           |
| Race:                                                   | Not reported                                                     |
|                                                         |                                                                  |

## **Product images:**

4x Image

20x Image

This product is to be used for laboratory only. Not for diagnostic or therapeutic use. ©2022 OriGene Technologies, Inc., 9620 Medical Center Drive, Ste 200, Rockville, MD 20850, US