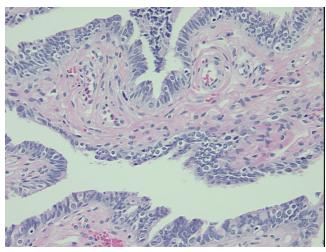

is:** 0%

**Pathology Verification** 

notes from H&E review:

**CASE Diagnosis (from** medical center path

report):

Brenner tumor

78 Age:

Gender: Female

Race: Not reported

OriGene Technologies, Inc. 9620 Medical Center Drive, Ste 200

CN: techsupport@origene.cn

Rockville, MD 20850, US Phone: +1-888-267-4436 https://www.origene.com techsupport@origene.com EU: info-de@origene.com

40% Mucosa, 60% Submucosa and Muscle



Tumor Grade: Not Reported

Minimum Stage

Not Reported

**Grouping:** 

T (Extent of Primary

Tumor):

Not Reported

N (Lymph node

Not Reported

metastasis):

M (Distant metastasis): Not Reported

**Storage:** Store FFPE tissue sections at +4°C.

**Stability:** All FFPE tissue sections are stable for 1 year from date of purchase.

## **Product images:**



4x Image



20x Image