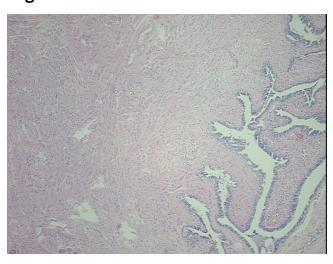

0%

**Necrosis:** 0%

**Pathology Verification** 

notes from H&E review:

**CASE Diagnosis (from** medical center path

report):

Brenner tumor

78 Age:

Gender: Female

Race: Not reported

OriGene Technologies, Inc. 9620 Medical Center Drive, Ste 200

CN: techsupport@origene.cn

Rockville, MD 20850, US Phone: +1-888-267-4436 https://www.origene.com techsupport@origene.com EU: info-de@origene.com

40% Mucosa, 60% Submucosa and Muscle



Tumor Grade: Not Reported

Minimum Stage

Not Reported

**Grouping:** 

T (Extent of Primary

Tumor):

Not Reported

N (Lymph node

Not Reported

metastasis):

M (Distant metastasis): Not Reported

**Storage:** Store FFPE tissue sections at +4°C.

**Stability:** All FFPE tissue sections are stable for 1 year from date of purchase.

## **Product images:**



4x Image



20x Image