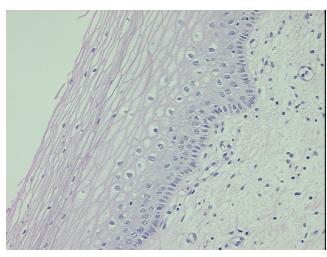

/Acellular

Stroma:

Tumor Hypercellular

Stroma:

0%

0%

0%

Necrosis: Pathology Verification

notes from H&E review:

CASE Diagnosis (from

medical center path

report):

**Age:** 78

**Gender:** Female

Race: Not reported

OriGene Technologies, Inc.

9620 Medical Center Drive, Ste 200 Rockville, MD 20850, US Phone: +1-888-267-4436 https://www.origene.com techsupport@origene.com EU: info-de@origene.com CN: techsupport@origene.cn





Tumor Grade: Not Reported

Minimum Stage

Not Reported

Grouping:

T (Extent of Primary

Tumor):

Not Reported

N (Lymph node metastasis):

Not Reported

M (Distant metastasis):

Not Reported

Storage:

Store FFPE tissue sections at +4°C.

Stability:

All FFPE tissue sections are stable for 1 year from date of purchase.

## **Product images:**



4x Image



20x Image