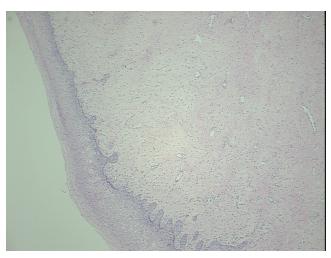

Tumor Hypo/Acellular

Stroma:

Tumor Hypercellular

Stroma:

0%

0%

0%

Necrosis: Pathology Verification

notes from H&E review:

CASE Diagnosis (from

medical center path

report):

**Age:** 78

**Gender:** Female

Race: Not reported

OriGene Technologies, Inc.

9620 Medical Center Drive, Ste 200 Rockville, MD 20850, US Phone: +1-888-267-4436 https://www.origene.com techsupport@origene.com EU: info-de@origene.com CN: techsupport@origene.cn





Tumor Grade: Not Reported

Minimum Stage

Not Reported

Grouping:

T (Extent of Primary

Tumor):

Not Reported

N (Lymph node metastasis):

Not Reported

M (Distant metastasis):

Not Reported

Storage:

Store FFPE tissue sections at +4°C.

Stability:

All FFPE tissue sections are stable for 1 year from date of purchase.

## **Product images:**



4x Image



20x Image