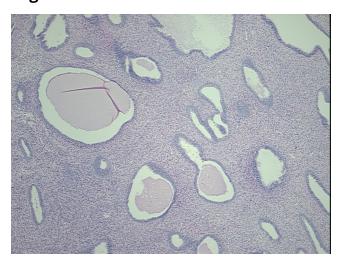

ma:

0%

**Necrosis:** 

**Pathology Verification** notes from H&E review:

**CASE Diagnosis (from** medical center path

report):

Brenner tumor

100% Benign endometrial polyp

78 Age:

Gender: **Female** 

Race: Not reported 9620 Medical Center Drive, Ste 200

OriGene Technologies, Inc.

Rockville, MD 20850, US Phone: +1-888-267-4436 https://www.origene.com techsupport@origene.com EU: info-de@origene.com CN: techsupport@origene.cn





Tumor Grade: Not Reported

Minimum Stage

Not Reported

**Grouping:** 

T (Extent of Primary

Tumor):

Not Reported

N (Lymph node

Not Reported

metastasis):

M (Distant metastasis): Not Reported

**Storage:** Store FFPE tissue sections at +4°C.

**Stability:** All FFPE tissue sections are stable for 1 year from date of purchase.

## **Product images:**



4x Image



20x Image