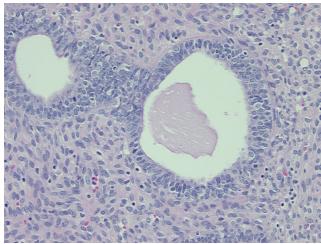

ecrosis:** 

**Pathology Verification** notes from H&E review:

**CASE Diagnosis (from** medical center path

report):

Brenner tumor

100% Benign endometrial polyp

78 Age:

Gender: **Female** 

Race: Not reported 9620 Medical Center Drive, Ste 200

OriGene Technologies, Inc.

Rockville, MD 20850, US Phone: +1-888-267-4436 https://www.origene.com techsupport@origene.com EU: info-de@origene.com CN: techsupport@origene.cn





Tumor Grade: Not Reported

Minimum Stage

Not Reported

**Grouping:** 

T (Extent of Primary

Tumor):

Not Reported

N (Lymph node

Not Reported

metastasis):

M (Distant metastasis): Not Reported

**Storage:** Store FFPE tissue sections at +4°C.

**Stability:** All FFPE tissue sections are stable for 1 year from date of purchase.

## **Product images:**



4x Image



20x Image