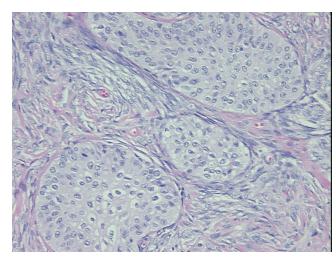

**Tumor Hypercellular** 0%

Stroma:

0% **Necrosis:** 

**CASE Diagnosis (from** Brenner tumor

medical center path

report):

78 Age:

Gender: **Female** 

Race: Not reported **Tumor Grade:** Not Reported OriGene Technologies, Inc.

9620 Medical Center Drive, Ste 200 Rockville, MD 20850, US Phone: +1-888-267-4436 https://www.origene.com techsupport@origene.com EU: info-de@origene.com CN: techsupport@origene.cn



### Tissue FFPE Sections, Ovary: left - CS700440

Minimum Stage Grouping:

Not Reported

T (Extent of Primary

Tumor):

Not Reported

N (Lymph node

Not Reported

metastasis):

Not Reported

Storage:

Store FFPE tissue sections at +4°C.

Stability:

All FFPE tissue sections are stable for 1 year from date of purchase.

# **Product images:**

M (Distant metastasis):



4x Image



20x Image