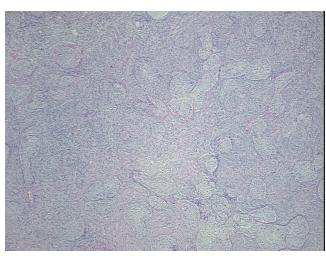

ar

Stroma:

**Tumor Hypercellular** 0%

Stroma:

0% **Necrosis:** 

**CASE Diagnosis (from** Brenner tumor

medical center path

report):

78 Age:

Gender: **Female** 

Race: Not reported **Tumor Grade:** Not Reported OriGene Technologies, Inc.

9620 Medical Center Drive, Ste 200 Rockville, MD 20850, US Phone: +1-888-267-4436 https://www.origene.com techsupport@origene.com EU: info-de@origene.com CN: techsupport@origene.cn



### Tissue FFPE Sections, Ovary: left - CS700440

Minimum Stage Grouping:

Not Reported

T (Extent of Primary

Tumor):

Not Reported

N (Lymph node

Not Reported

metastasis):

Not Reported

Storage:

Store FFPE tissue sections at +4°C.

Stability:

All FFPE tissue sections are stable for 1 year from date of purchase.

# **Product images:**

M (Distant metastasis):



4x Image



20x Image