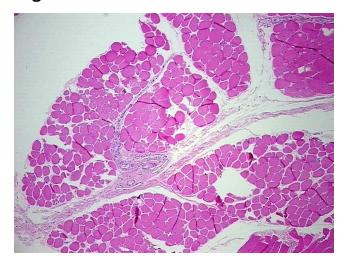

## **Product images:**

Formalin fixed paraffin-embedded Tissue - 4x.

Formalin fixed paraffin-embedded Tissue - 20x.