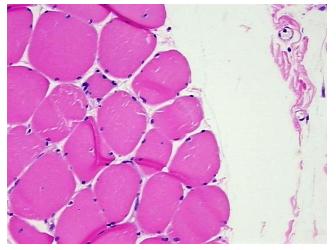

## **Product images:**

Formalin fixed paraffin-embedded Tissue - 4x.

Formalin fixed paraffin-embedded Tissue - 20x.