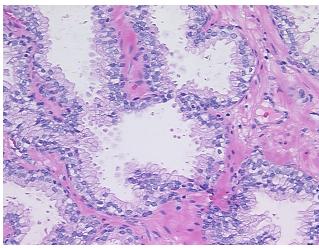

notes from H&E review: 45% Glandular epithelium, 55% Fibromuscular stroma; Contains benign prostate hyperplasia

**CASE Diagnosis (from** medical center path

report):

Adenocarcinoma of prostate

56 Age: Gender: Male

Not reported Race:



OriGene Technologies, Inc. 9620 Medical Center Drive, Ste 200

CN: techsupport@origene.cn

Rockville, MD 20850, US Phone: +1-888-267-4436 https://www.origene.com techsupport@origene.com EU: info-de@origene.com



**Tumor Grade:** Gleason Score: 4+3=7/10

Minimum Stage

Grouping:

- II

T (Extent of Primary

Tumor):

,

N (Lymph node

N0

T2c

metastasis):

M (Distant metastasis): MX

**Storage:** Store FFPE tissue sections at +4°C.

**Stability:** All FFPE tissue sections are stable for 1 year from date of purchase.

## **Product images:**



4x Image



20x Image