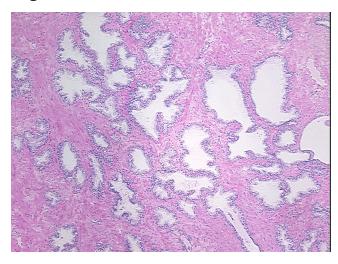

ification** notes from H&E review: 45% Glandular epithelium, 55% Fibromuscular stroma; Contains benign prostate hyperplasia

**CASE Diagnosis (from** medical center path

report):

Adenocarcinoma of prostate

56 Age: Gender: Male

Not reported Race:



OriGene Technologies, Inc. 9620 Medical Center Drive, Ste 200

CN: techsupport@origene.cn

Rockville, MD 20850, US Phone: +1-888-267-4436 https://www.origene.com techsupport@origene.com EU: info-de@origene.com



**Tumor Grade:** Gleason Score: 4+3=7/10

Minimum Stage

Grouping:

- II

T (Extent of Primary

Tumor):

,

N (Lymph node

N0

T2c

metastasis):

M (Distant metastasis): MX

**Storage:** Store FFPE tissue sections at +4°C.

**Stability:** All FFPE tissue sections are stable for 1 year from date of purchase.

## **Product images:**



4x Image



20x Image