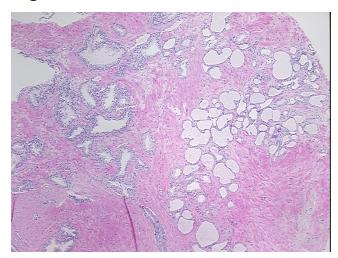

nal component consists of hyperplastic glandular epithelium; Normal component consists of fibromuscular notes from H&E review:

stroma

**CASE Diagnosis (from** medical center path

report):

Adenocarcinoma of prostate

56 Age:

Male Gender:



OriGene Technologies, Inc. 9620 Medical Center Drive, Ste 200

CN: techsupport@origene.cn

Rockville, MD 20850, US Phone: +1-888-267-4436 https://www.origene.com techsupport@origene.com EU: info-de@origene.com



Race: Not reported

**Tumor Grade:** Gleason Score: 4+3=7/10

Ш

Minimum Stage

Grouping:

T (Extent of Primary T2c

Tumor):

N (Lymph node N0

metastasis):

M (Distant metastasis): MX

Storage: Store FFPE tissue sections at +4°C.

**Stability:** All FFPE tissue sections are stable for 1 year from date of purchase.

## **Product images:**



4x Image





20x Image