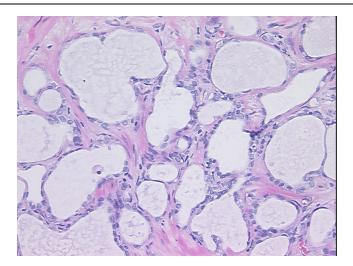

consists of hyperplastic glandular epithelium; Normal component consists of fibromuscular notes from H&E review:

stroma

**CASE Diagnosis (from** medical center path

report):

Adenocarcinoma of prostate

56 Age:

Male Gender:



OriGene Technologies, Inc. 9620 Medical Center Drive, Ste 200

CN: techsupport@origene.cn

Rockville, MD 20850, US Phone: +1-888-267-4436 https://www.origene.com techsupport@origene.com EU: info-de@origene.com



Race: Not reported

**Tumor Grade:** Gleason Score: 4+3=7/10

Ш

Minimum Stage

Grouping:

T (Extent of Primary T2c

Tumor):

N (Lymph node N0

metastasis):

M (Distant metastasis): MX

Storage: Store FFPE tissue sections at +4°C.

**Stability:** All FFPE tissue sections are stable for 1 year from date of purchase.

## **Product images:**



4x Image





20x Image