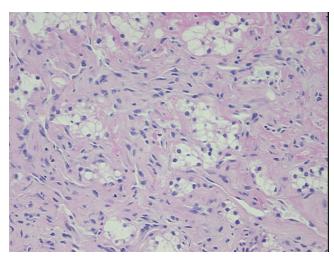

Tumor Hypo/Acellular

Stroma:

**Tumor Hypercellular** 20%

Stroma:

75% **Necrosis:** 

**CASE Diagnosis (from** 

medical center path

report):

Carcinoma of kidney, renal cell, clear cell

52 Age:

Gender: Male

Race: Not reported

**Tumor Grade:** Fuhrman G2: Nuclei slightly irregular



OriGene Technologies, Inc. 9620 Medical Center Drive, Ste 200

CN: techsupport@origene.cn

Rockville, MD 20850, US Phone: +1-888-267-4436 https://www.origene.com techsupport@origene.com EU: info-de@origene.com



Minimum Stage Grouping:

Ш

T (Extent of Primary

Tumor):

N (Lymph node

NX

T3b

metastasis):

M (Distant metastasis): MX

Storage: Store FFPE tissue sections at +4°C.

**Stability:** All FFPE tissue sections are stable for 1 year from date of purchase.

## **Product images:**



4x Image



20x Image