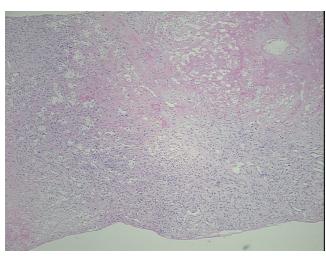

5%

Tumor:

Tumor Hypo/Acellular

Stroma:

**Tumor Hypercellular** 20%

Stroma:

75% **Necrosis:** 

**CASE Diagnosis (from** 

medical center path

report):

Carcinoma of kidney, renal cell, clear cell

52 Age:

Gender: Male

Race: Not reported

**Tumor Grade:** Fuhrman G2: Nuclei slightly irregular



OriGene Technologies, Inc. 9620 Medical Center Drive, Ste 200

CN: techsupport@origene.cn

Rockville, MD 20850, US Phone: +1-888-267-4436 https://www.origene.com techsupport@origene.com EU: info-de@origene.com



Minimum Stage Grouping:

Ш

T (Extent of Primary

Tumor):

N (Lymph node

NX

T3b

metastasis):

M (Distant metastasis): MX

Storage: Store FFPE tissue sections at +4°C.

**Stability:** All FFPE tissue sections are stable for 1 year from date of purchase.

## **Product images:**



4x Image



20x Image