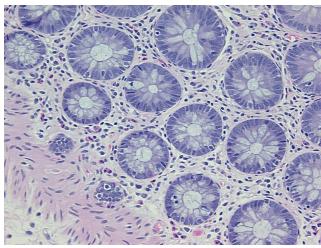

0%

**Necrosis:** 0%

**Pathology Verification** 

notes from H&E review:

**CASE Diagnosis (from** medical center path

report):

Adenocarcinoma of colon

35% Mucosa, 65% Submucosa and Muscle

81 Age:

Gender: Female

Race: Not reported

OriGene Technologies, Inc. 9620 Medical Center Drive, Ste 200

CN: techsupport@origene.cn

Rockville, MD 20850, US Phone: +1-888-267-4436 https://www.origene.com techsupport@origene.com EU: info-de@origene.com

**Tumor Grade:** AJCC G2: Moderately differentiated

Minimum Stage

Grouping:

Ш

T (Extent of Primary

Tumor):

T4

N (Lymph node

N1

metastasis):

M (Distant metastasis): MX

**Storage:** Store FFPE tissue sections at +4°C.

**Stability:** All FFPE tissue sections are stable for 1 year from date of purchase.

## **Product images:**



4x Image



20x Image