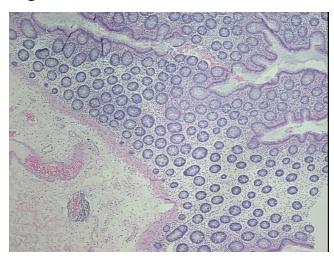

troma:

0%

0%

**Necrosis:** 0%

**Pathology Verification** 

notes from H&E review:

**CASE Diagnosis (from** medical center path

report):

Adenocarcinoma of colon

35% Mucosa, 65% Submucosa and Muscle

81 Age:

Gender: Female

Race: Not reported

OriGene Technologies, Inc. 9620 Medical Center Drive, Ste 200

CN: techsupport@origene.cn

Rockville, MD 20850, US Phone: +1-888-267-4436 https://www.origene.com techsupport@origene.com EU: info-de@origene.com

**Tumor Grade:** AJCC G2: Moderately differentiated

Minimum Stage

Grouping:

Ш

T (Extent of Primary

Tumor):

T4

N (Lymph node

N1

metastasis):

M (Distant metastasis): MX

**Storage:** Store FFPE tissue sections at +4°C.

**Stability:** All FFPE tissue sections are stable for 1 year from date of purchase.

## **Product images:**



4x Image



20x Image