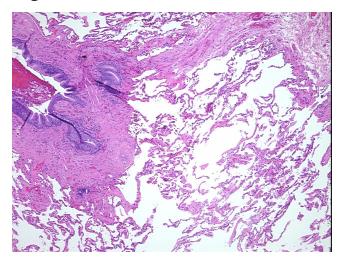

Pathology Verification** notes from H&E review: 40% alveoli, 20% bronchioles, 40% fibrovascular septae

**CASE Diagnosis (from** medical center path

report):

Adenocarcinoma of lung, bronchioloalveolar

76 Age:

Gender: **Female** 

Not reported Race:



OriGene Technologies, Inc. 9620 Medical Center Drive, Ste 200

CN: techsupport@origene.cn

Rockville, MD 20850, US Phone: +1-888-267-4436 https://www.origene.com techsupport@origene.com EU: info-de@origene.com

**Tumor Grade:** AJCC G2: Moderately differentiated

Minimum Stage

Grouping:

IA

T (Extent of Primary

Tumor):

T1

N (Lymph node metastasis):

N0

M (Distant metastasis):

MX

Storage:

Store FFPE tissue sections at +4°C.

Stability:

All FFPE tissue sections are stable for 1 year from date of purchase.

## **Product images:**



4x Image



20x Image