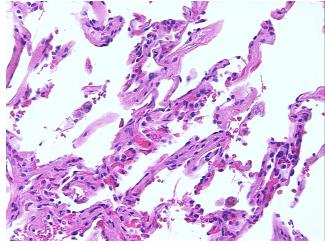

rification** notes from H&E review: 40% alveoli, 20% bronchioles, 40% fibrovascular septae

**CASE Diagnosis (from** medical center path

report):

Adenocarcinoma of lung, bronchioloalveolar

76 Age:

Gender: **Female** 

Not reported Race:



OriGene Technologies, Inc. 9620 Medical Center Drive, Ste 200

CN: techsupport@origene.cn

Rockville, MD 20850, US Phone: +1-888-267-4436 https://www.origene.com techsupport@origene.com EU: info-de@origene.com

**Tumor Grade:** AJCC G2: Moderately differentiated

Minimum Stage

Grouping:

IA

T (Extent of Primary

Tumor):

T1

N (Lymph node metastasis):

N0

M (Distant metastasis):

MX

Storage:

Store FFPE tissue sections at +4°C.

Stability:

All FFPE tissue sections are stable for 1 year from date of purchase.

## **Product images:**



4x Image



20x Image