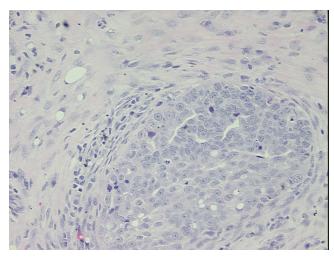

0%

Pathology Verification

notes from H&E review:

Normal component = fat

CASE Diagnosis (from medical center path

report):

Adenocarcinoma of ovary, papillary serous

**Age:** 51

**Gender:** Female

Race: Not reported



**OriGene Technologies, Inc.** 9620 Medical Center Drive, Ste 200

CN: techsupport@origene.cn

Rockville, MD 20850, US Phone: +1-888-267-4436 https://www.origene.com techsupport@origene.com EU: info-de@origene.com



**Tumor Grade:** FIGO G3: Poorly differentiated

Minimum Stage

IIIC

**Grouping:** 

T (Extent of Primary

T3c

Tumor):

N (Lymph node

NX

metastasis):

M (Distant metastasis): MX

**Storage:** Store FFPE tissue sections at +4°C.

**Stability:** All FFPE tissue sections are stable for 1 year from date of purchase.

## **Product images:**



4x Image



20x Image