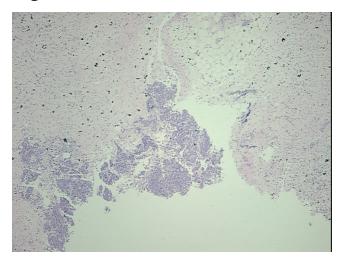

Appearance:

Sample Diagnosis (from Pathology Verification):

Adenocarcinoma of ovary, papillary serous

Normal: 30% Lesional: 0% 20% Tumor:

Tumor Hypo/Acellular

Stroma:

15%

**Tumor Hypercellular** 

Stroma:

35%

0% **Necrosis:** 

**Pathology Verification** 

notes from H&E review:

Normal component= omental fat

**CASE Diagnosis (from** medical center path

report):

Adenocarcinoma of ovary, papillary serous

51 Age:

Gender: **Female** 

Race: Not reported

OriGene Technologies, Inc. 9620 Medical Center Drive, Ste 200

CN: techsupport@origene.cn

Rockville, MD 20850, US Phone: +1-888-267-4436 https://www.origene.com techsupport@origene.com EU: info-de@origene.com

## **Product images:**

4x Image

20x Image