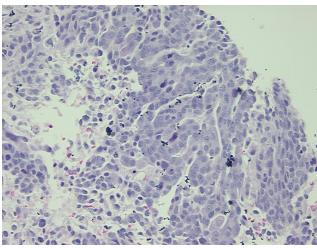

Appearance:

Sample Diagnosis (from Pathology Verification):

Adenocarcinoma of ovary, papillary serous

Normal: 30% Lesional: 0% 20% Tumor:

Tumor Hypo/Acellular

Stroma:

15%

**Tumor Hypercellular** 

Stroma:

35%

0% **Necrosis:** 

**Pathology Verification** 

notes from H&E review:

Normal component= omental fat

**CASE Diagnosis (from** medical center path

report):

Adenocarcinoma of ovary, papillary serous

51 Age:

Gender: **Female** 

Race: Not reported

OriGene Technologies, Inc. 9620 Medical Center Drive, Ste 200

CN: techsupport@origene.cn

Rockville, MD 20850, US Phone: +1-888-267-4436 https://www.origene.com techsupport@origene.com EU: info-de@origene.com

## **Product images:**

4x Image

20x Image