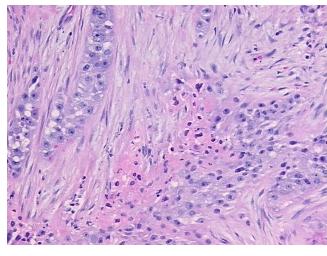

notes from H&E review:

**CASE Diagnosis (from** medical center path

report):

Carcinoma of endometrium, glandular and squamous features

70 Age:

Gender: **Female** 

Not reported Race:



OriGene Technologies, Inc. 9620 Medical Center Drive, Ste 200

CN: techsupport@origene.cn

Rockville, MD 20850, US Phone: +1-888-267-4436 https://www.origene.com techsupport@origene.com EU: info-de@origene.com

tumor stroma: 100% desmoplasia



**Tumor Grade:** FIGO G3: Poorly differentiated

Minimum Stage

Grouping:

IIIA

T (Extent of Primary

Tumor):

ТЗа

1 u11101 *j*.

N (Lymph node metastasis):

NX

M (Distant metastasis): MX

**Storage:** Store FFPE tissue sections at +4°C.

**Stability:** All FFPE tissue sections are stable for 1 year from date of purchase.

## **Product images:**



4x Image



20x Image