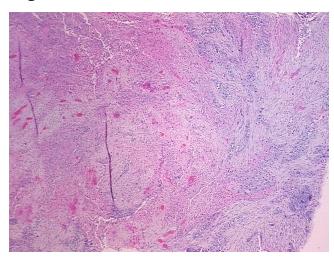

ication** 

notes from H&E review:

**CASE Diagnosis (from** medical center path

report):

Carcinoma of endometrium, glandular and squamous features

70 Age:

Gender: **Female** 

Not reported Race:



OriGene Technologies, Inc. 9620 Medical Center Drive, Ste 200

CN: techsupport@origene.cn

Rockville, MD 20850, US Phone: +1-888-267-4436 https://www.origene.com techsupport@origene.com EU: info-de@origene.com

tumor stroma: 100% desmoplasia



**Tumor Grade:** FIGO G3: Poorly differentiated

Minimum Stage

Grouping:

IIIA

T (Extent of Primary

Tumor):

ТЗа

1 u11101 *j*.

N (Lymph node metastasis):

NX

M (Distant metastasis): MX

**Storage:** Store FFPE tissue sections at +4°C.

**Stability:** All FFPE tissue sections are stable for 1 year from date of purchase.

## **Product images:**



4x Image



20x Image