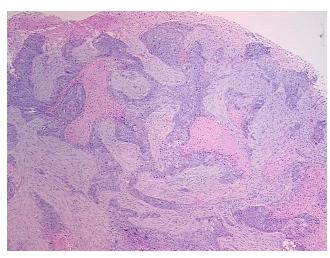

## **Product images:**

4x Image

20x Image

Site of Finding: Uterus

Appearance: T

Sample Diagnosis (from

Pathology Verification):

Carcinoma of endometrium, glandular and squamous features

Normal: 0%

Lesional: 0%

Tumor: 50%

Pathology Verification

notes from H&E review:

tumor stroma: 100% desmoplasia

CASE Diagnosis (from

medical center path

report):

Carcinoma of endometrium, glandular and squamous features

**Age:** 70