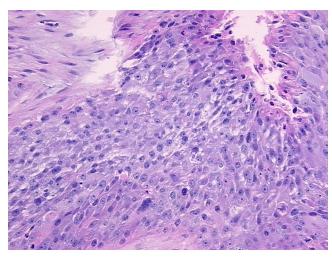

## **Product images:**

4x Image

20x Image

Site of Finding: Uterus

Appearance: T

Sample Diagnosis (from

Pathology Verification):

Carcinoma of endometrium, glandular and squamous features

Normal: 0%

Lesional: 0%

Tumor: 50%

Pathology Verification

notes from H&E review:

tumor stroma: 100% desmoplasia

CASE Diagnosis (from

medical center path

report):

Carcinoma of endometrium, glandular and squamous features

**Age:** 70