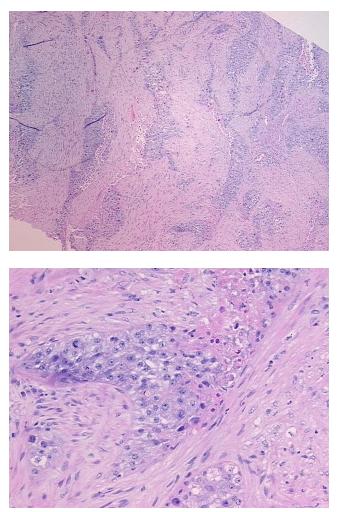

| Product Type:                                           | FFPE Sections                                             |
|---------------------------------------------------------|-----------------------------------------------------------|
| Disease State:                                          | Cancer                                                    |
| Diagnosis Category:                                     | Endometrial Cancer                                        |
| Tissue:                                                 | Endometrium                                               |
| Frozen Sample ID:                                       | PA00001E47                                                |
| Case ID:                                                | CI000000149                                               |
| Tissue of Origin:                                       | Endometrium                                               |
| Site of Finding:                                        | Uterus                                                    |
| Appearance:                                             | Т                                                         |
| Sample Diagnosis (from<br>Pathology Verification):      | Carcinoma of endometrium, glandular and squamous features |
| Normal:                                                 | 0%                                                        |
| Lesional:                                               | 0%                                                        |
| Tumor:                                                  | 40%                                                       |
| Tumor Hypo/Acellular<br>Stroma:                         | 0%                                                        |
| Tumor Hypercellular<br>Stroma:                          | 40%                                                       |
| Necrosis:                                               | 20%                                                       |
| Pathology Verification<br>notes from H&E review:        | tumor stroma: 100% desmoplasia                            |
| CASE Diagnosis (from<br>medical center path<br>report): | Carcinoma of endometrium, glandular and squamous features |
| Age:                                                    | 70                                                        |
| Gender:                                                 | Female                                                    |
| Race:                                                   | Not reported                                              |
|                                                         |                                                           |

## Product images:

4x Image

20x Image

This product is to be used for laboratory only. Not for diagnostic or therapeutic use. ©2022 OriGene Technologies, Inc., 9620 Medical Center Drive, Ste 200, Rockville, MD 20850, US