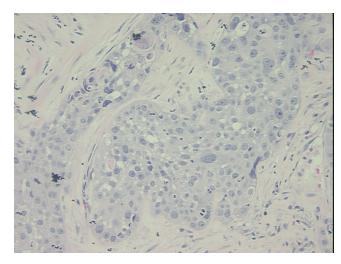

rium, glandular and squamous features

Poorly differentiated squamoid tumor present; Likely metastatic from endometrial primary

**CASE Diagnosis (from** medical center path

report):

70 Age:

Gender: **Female** 

Not reported Race:



OriGene Technologies, Inc. 9620 Medical Center Drive, Ste 200

CN: techsupport@origene.cn

Rockville, MD 20850, US Phone: +1-888-267-4436 https://www.origene.com techsupport@origene.com EU: info-de@origene.com



**Tumor Grade:** FIGO G3: Poorly differentiated

Minimum Stage

Grouping:

IIIA

T (Extent of Primary

Tumor):

ТЗа

N (Lymph node

NX

metastasis):

M (Distant metastasis): MX

**Storage:** Store FFPE tissue sections at +4°C.

**Stability:** All FFPE tissue sections are stable for 1 year from date of purchase.

## **Product images:**



4x Image



20x Image