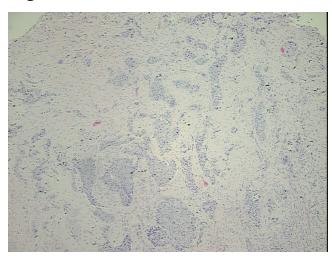

a of endometrium, glandular and squamous features

Poorly differentiated squamoid tumor present; Likely metastatic from endometrial primary

**CASE Diagnosis (from** medical center path

report):

70 Age:

Gender: **Female** 

Not reported Race:



OriGene Technologies, Inc. 9620 Medical Center Drive, Ste 200

CN: techsupport@origene.cn

Rockville, MD 20850, US Phone: +1-888-267-4436 https://www.origene.com techsupport@origene.com EU: info-de@origene.com



**Tumor Grade:** FIGO G3: Poorly differentiated

Minimum Stage

Grouping:

IIIA

T (Extent of Primary

Tumor):

ТЗа

N (Lymph node

NX

metastasis):

M (Distant metastasis): MX

**Storage:** Store FFPE tissue sections at +4°C.

**Stability:** All FFPE tissue sections are stable for 1 year from date of purchase.

## **Product images:**



4x Image



20x Image