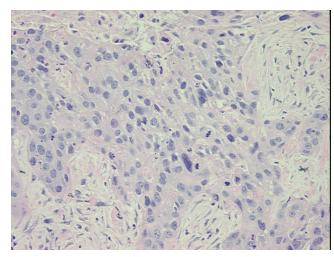

quamoid tumor present; Likely metastatic from endometrial primary

Carcinoma of endometrium, glandular and squamous features

CASE Diagnosis (from medical center path

report):

70

Gender:

**Female** 

Race:

Age:

Not reported



**OriGene Technologies, Inc.** 9620 Medical Center Drive, Ste 200

CN: techsupport@origene.cn

Rockville, MD 20850, US Phone: +1-888-267-4436 https://www.origene.com techsupport@origene.com EU: info-de@origene.com



**Tumor Grade:** FIGO G3: Poorly differentiated

Minimum Stage

Grouping:

IIIA

T (Extent of Primary

Tumor):

ТЗа

N (Lymph node

metastasis):

NX

M (Distant metastasis): MX

**Storage:** Store FFPE tissue sections at +4°C.

**Stability:** All FFPE tissue sections are stable for 1 year from date of purchase.

## **Product images:**



4x Image



20x Image