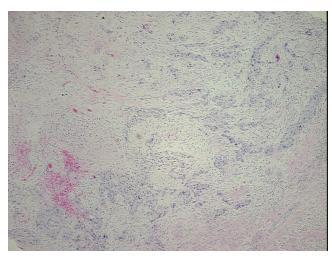

erentiated squamoid tumor present; Likely metastatic from endometrial primary

Carcinoma of endometrium, glandular and squamous features

CASE Diagnosis (from medical center path

report):

70

Gender:

**Female** 

Race:

Age:

Not reported



**OriGene Technologies, Inc.** 9620 Medical Center Drive, Ste 200

CN: techsupport@origene.cn

Rockville, MD 20850, US Phone: +1-888-267-4436 https://www.origene.com techsupport@origene.com EU: info-de@origene.com



**Tumor Grade:** FIGO G3: Poorly differentiated

Minimum Stage

Grouping:

IIIA

T (Extent of Primary

Tumor):

ТЗа

N (Lymph node

metastasis):

NX

M (Distant metastasis): MX

**Storage:** Store FFPE tissue sections at +4°C.

**Stability:** All FFPE tissue sections are stable for 1 year from date of purchase.

## **Product images:**



4x Image



20x Image