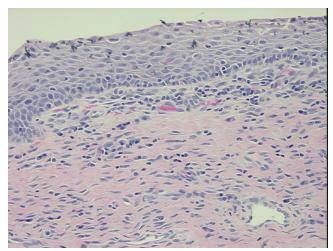

## Product images:

4x Image

20x Image

This product is to be used for laboratory only. Not for diagnostic or therapeutic use. ©2022 OriGene Technologies, Inc., 9620 Medical Center Drive, Ste 200, Rockville, MD 20850, US

| Product Type:                                           | FFPE Sections                                                          |
|---------------------------------------------------------|------------------------------------------------------------------------|
| Disease State:                                          | Normal                                                                 |
| Diagnosis Category:                                     | Normal                                                                 |
| Tissue:                                                 | Cervix                                                                 |
| Frozen Sample ID:                                       | PA000012D2                                                             |
| Case ID:                                                | CI000000149                                                            |
| Tissue of Origin:                                       | Cervix                                                                 |
| Site of Finding:                                        | Cervix                                                                 |
| Appearance:                                             | R                                                                      |
| Sample Diagnosis (from<br>Pathology Verification):      | Within normal limits                                                   |
| Normal:                                                 | 100%                                                                   |
| Lesional:                                               | 0%                                                                     |
| Tumor:                                                  | 0%                                                                     |
| Tumor Hypo/Acellular<br>Stroma:                         | 0%                                                                     |
| Tumor Hypercellular<br>Stroma:                          | 0%                                                                     |
| Necrosis:                                               | 0%                                                                     |
| Pathology Verification<br>notes from H&E review:        | 10% Squamous mucosa, 5% Glandular epithelium, 85% Fibromuscular tissue |
| CASE Diagnosis (from<br>medical center path<br>report): | Carcinoma of endometrium, glandular and squamous features              |
| Age:                                                    | 70                                                                     |
| Gender:                                                 | Female                                                                 |
| Race:                                                   | Not reported                                                           |
|                                                         |                                                                        |