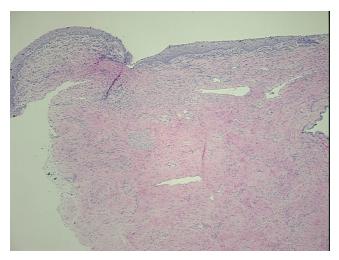

## Product images:

4x Image

20x Image

This product is to be used for laboratory only. Not for diagnostic or therapeutic use. ©2022 OriGene Technologies, Inc., 9620 Medical Center Drive, Ste 200, Rockville, MD 20850, US

| Product Type:                                           | FFPE Sections                                                          |
|---------------------------------------------------------|------------------------------------------------------------------------|
| Disease State:                                          | Normal                                                                 |
| Diagnosis Category:                                     | Normal                                                                 |
| Tissue:                                                 | Cervix                                                                 |
| Frozen Sample ID:                                       | PA000012D2                                                             |
| Case ID:                                                | CI000000149                                                            |
| Tissue of Origin:                                       | Cervix                                                                 |
| Site of Finding:                                        | Cervix                                                                 |
| Appearance:                                             | R                                                                      |
| Sample Diagnosis (from<br>Pathology Verification):      | Within normal limits                                                   |
| Normal:                                                 | 100%                                                                   |
| Lesional:                                               | 0%                                                                     |
| Tumor:                                                  | 0%                                                                     |
| Tumor Hypo/Acellular<br>Stroma:                         | 0%                                                                     |
| Tumor Hypercellular<br>Stroma:                          | 0%                                                                     |
| Necrosis:                                               | 0%                                                                     |
| Pathology Verification<br>notes from H&E review:        | 10% Squamous mucosa, 5% Glandular epithelium, 85% Fibromuscular tissue |
| CASE Diagnosis (from<br>medical center path<br>report): | Carcinoma of endometrium, glandular and squamous features              |
| Age:                                                    | 70                                                                     |
| Gender:                                                 | Female                                                                 |
| Race:                                                   | Not reported                                                           |
|                                                         |                                                                        |