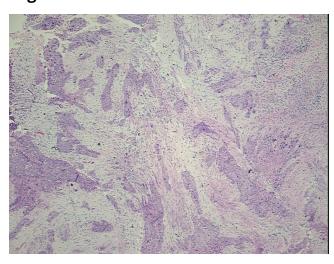

## **Product images:**

4x Image

20x Image

Site of Finding: Cervix

Т Appearance:

Sample Diagnosis (from Pathology Verification):

Adenocarcinoma of endometrium, squamous features

0% Normal:

Lesional: 0%

Tumor: 45%

Tumor Hypo/Acellular

Tumor: direct extension; Other Features/Comments: Poorly differentiated carcinoma with

**CASE Diagnosis (from** medical center path

report):

Carcinoma of endometrium, glandular and squamous features

70 Age: