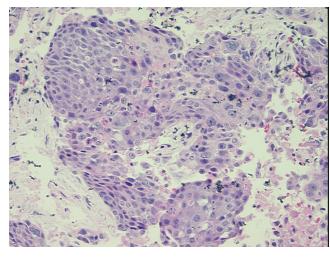

## **Product images:**

4x Image

20x Image

Site of Finding: Cervix

Т Appearance:

Sample Diagnosis (from Pathology Verification):

Adenocarcinoma of endometrium, squamous features

0% Normal:

Lesional: 0%

Tumor: 45%

Tumor Hypo/Acellular

Tumor: direct extension; Other Features/Comments: Poorly differentiated carcinoma with

**CASE Diagnosis (from** medical center path

report):

Carcinoma of endometrium, glandular and squamous features

70 Age: