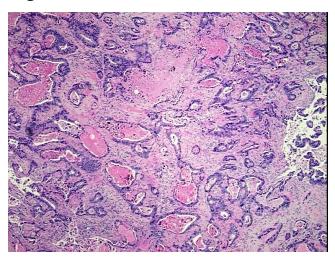

## **Product images:**

Formalin fixed paraffin-embedded Tissue - 4x.

Formalin fixed paraffin-embedded Tissue - 20x.