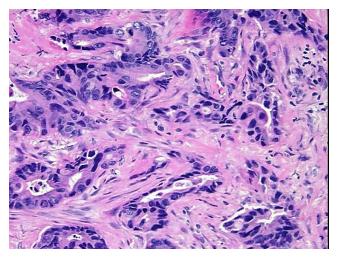

## **Product images:**

Formalin fixed paraffin-embedded Tissue - 4x.

Formalin fixed paraffin-embedded Tissue - 20x.