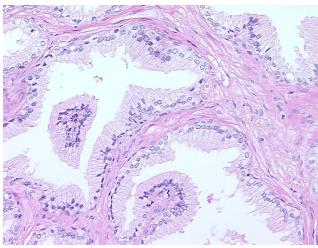

## **Product images:**

4x Image

20x Image

Tissue of Origin: Prostate Site of Finding: Prostate

Appearance:

Sample Diagnosis (from Pathology Verification):

Hyperplasia of prostate

0% Normal: Lesional: 100% 0% Tumor: 0%

Tumor Hypo/Acellular

Stroma:

0%

25% glandular epithelium, 75% stroma; benign prostate hyperplasia

60 Age: Gender: Male

Black or African American Race:

OriGene Technologies, Inc. 9620 Medical Center Drive, Ste 200

CN: techsupport@origene.cn