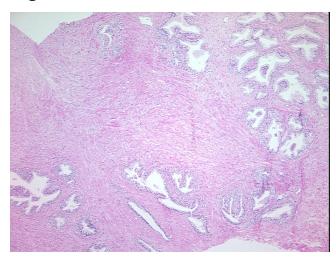

## **Product images:**

4x Image

20x Image

Tissue of Origin: Prostate Site of Finding: Prostate

Appearance:

Sample Diagnosis (from Pathology Verification):

Hyperplasia of prostate

0% Normal: Lesional: 100% 0% Tumor: 0%

Tumor Hypo/Acellular

Stroma:

0%

25% glandular epithelium, 75% stroma; benign prostate hyperplasia

60 Age: Gender: Male

Black or African American Race:

OriGene Technologies, Inc. 9620 Medical Center Drive, Ste 200

CN: techsupport@origene.cn