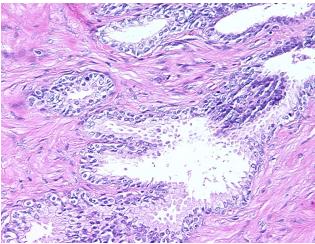

on** 

notes from H&E review:

**CASE Diagnosis (from** medical center path

report):

Adenocarcinoma of prostate

30% glandular epithelium, 70% stroma; benign prostate hyperplasia

60 Age: Gender: Male

Black or African American Race:



OriGene Technologies, Inc. 9620 Medical Center Drive, Ste 200

CN: techsupport@origene.cn

Rockville, MD 20850, US Phone: +1-888-267-4436 https://www.origene.com techsupport@origene.com EU: info-de@origene.com



**Tumor Grade:** Gleason Score: 3+3=6/10

Minimum Stage

Grouping:

T (Extent of Primary

Tumor):

T1a

N (Lymph n

N (Lymph node metastasis):

N0

M (Distant metastasis): MX

**Storage:** Store FFPE tissue sections at +4°C.

**Stability:** All FFPE tissue sections are stable for 1 year from date of purchase.

## **Product images:**



4x Image



20x Image