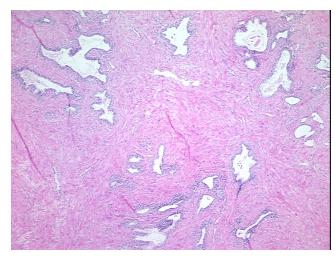

y Verification** 

notes from H&E review:

**CASE Diagnosis (from** medical center path

report):

Adenocarcinoma of prostate

30% glandular epithelium, 70% stroma; benign prostate hyperplasia

60 Age: Gender: Male

Black or African American Race:



OriGene Technologies, Inc. 9620 Medical Center Drive, Ste 200

CN: techsupport@origene.cn

Rockville, MD 20850, US Phone: +1-888-267-4436 https://www.origene.com techsupport@origene.com EU: info-de@origene.com



**Tumor Grade:** Gleason Score: 3+3=6/10

Minimum Stage

Grouping:

T (Extent of Primary

Tumor):

T1a

N (Lymph n

N (Lymph node metastasis):

N0

M (Distant metastasis): MX

**Storage:** Store FFPE tissue sections at +4°C.

**Stability:** All FFPE tissue sections are stable for 1 year from date of purchase.

## **Product images:**



4x Image



20x Image