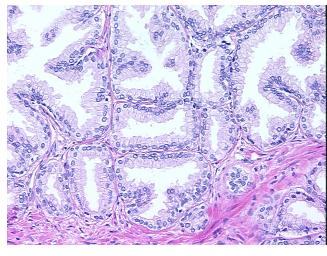

## **Product images:**

4x Image

20x Image

Tissue of Origin: Prostate
Site of Finding: Prostate

Appearance: L

Sample Diagnosis (from Pathology Verification):

Hyperplasia of prostate

Normal: 0%
Lesional: 100%
Tumor: 0%

Tumor Hypo/Acellular

Stroma:

0%

**Tumor Hypercellular** 

Stroma:

0%

Necrosis: 09

Pathology Verification notes from H&E review:

60% glandular epithelium, 40% stroma; benign prostate hyperplasia

CASE Diagnosis (from medical center path

report):