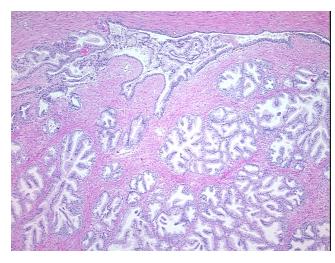

## **Product images:**

4x Image

20x Image

Tissue of Origin: Prostate
Site of Finding: Prostate

Appearance: L

Sample Diagnosis (from Pathology Verification):

Hyperplasia of prostate

Normal: 0%
Lesional: 100%
Tumor: 0%

Tumor Hypo/Acellular

Stroma:

0%

**Tumor Hypercellular** 

Stroma:

0%

Necrosis: 09

Pathology Verification notes from H&E review:

60% glandular epithelium, 40% stroma; benign prostate hyperplasia

CASE Diagnosis (from medical center path

report):