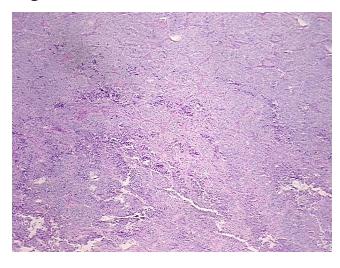

(from** medical center path

report):

Adenocarcinoma of ovary, endometrioid

52 Age:

**Female** Gender:

Race: White or Caucasian

FIGO G3: Poorly differentiated **Tumor Grade:** 



OriGene Technologies, Inc. 9620 Medical Center Drive, Ste 200

CN: techsupport@origene.cn

Rockville, MD 20850, US Phone: +1-888-267-4436 https://www.origene.com techsupport@origene.com EU: info-de@origene.com



Minimum Stage Grouping:

IΑ

T (Extent of Primary

Tumor):

T1a

N (Lymph node

N0

metastasis):

M (Distant metastasis): MX

**Diagnostic Test Results:** Progesterone receptor ~ PR! by IHC,Positive; Estrogen receptor ~ ER! by IHC,Positive

**Storage:** Store FFPE tissue sections at +4°C.

**Stability:** All FFPE tissue sections are stable for 1 year from date of purchase.

## **Product images:**



4x Image



20x Image