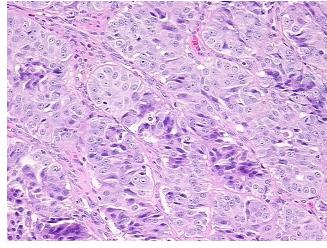

ical center path

report):

Adenocarcinoma of ovary, endometrioid

52 Age:

**Female** Gender:

Race: White or Caucasian

FIGO G3: Poorly differentiated **Tumor Grade:** 



OriGene Technologies, Inc. 9620 Medical Center Drive, Ste 200

CN: techsupport@origene.cn

Rockville, MD 20850, US Phone: +1-888-267-4436 https://www.origene.com techsupport@origene.com EU: info-de@origene.com



Minimum Stage Grouping:

IΑ

T (Extent of Primary

Tumor):

T1a

N (Lymph node

N0

metastasis):

M (Distant metastasis): MX

**Diagnostic Test Results:** Progesterone receptor ~ PR! by IHC,Positive; Estrogen receptor ~ ER! by IHC,Positive

**Storage:** Store FFPE tissue sections at +4°C.

**Stability:** All FFPE tissue sections are stable for 1 year from date of purchase.

## **Product images:**



4x Image



20x Image