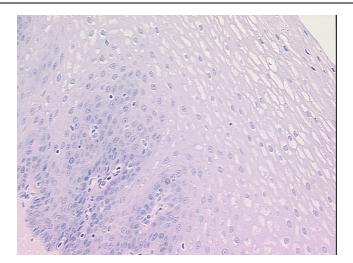

**Tumor Grade:** AJCC G3: Poorly differentiated



OriGene Technologies, Inc. 9620 Medical Center Drive, Ste 200

CN: techsupport@origene.cn

Rockville, MD 20850, US Phone: +1-888-267-4436 https://www.origene.com techsupport@origene.com EU: info-de@origene.com



Minimum Stage

Grouping:

T (Extent of Primary

Tumor):

N (Lymph node metastasis):

N0

T1

Ī

•

M (Distant metastasis): MX

**Diagnostic Test Results:** Neuron specific enolase ~ NSE! by IHC,Positive; Synaptophysin ~ SYN! by IHC,Negative;

Chromogranin A ~ Parathyroid secretory protein 1! by IHC, Negative; Cytokeratin AE1/AE3 ~

AE1/AE3! by IHC, Positive

**Storage:** Store FFPE tissue sections at +4°C.

**Stability:** All FFPE tissue sections are stable for 1 year from date of purchase.

## **Product images:**



4x Image





20x Image