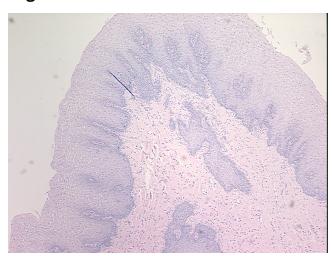

or Caucasian

**Tumor Grade:** AJCC G3: Poorly differentiated



OriGene Technologies, Inc. 9620 Medical Center Drive, Ste 200

CN: techsupport@origene.cn

Rockville, MD 20850, US Phone: +1-888-267-4436 https://www.origene.com techsupport@origene.com EU: info-de@origene.com



Minimum Stage

Grouping:

T (Extent of Primary

Tumor):

N (Lymph node metastasis):

N0

T1

Ī

•

M (Distant metastasis): MX

**Diagnostic Test Results:** Neuron specific enolase ~ NSE! by IHC,Positive; Synaptophysin ~ SYN! by IHC,Negative;

Chromogranin A ~ Parathyroid secretory protein 1! by IHC, Negative; Cytokeratin AE1/AE3 ~

AE1/AE3! by IHC, Positive

**Storage:** Store FFPE tissue sections at +4°C.

**Stability:** All FFPE tissue sections are stable for 1 year from date of purchase.

## **Product images:**



4x Image





20x Image