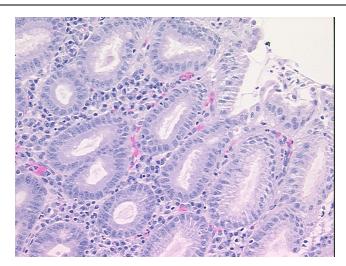

iGene Technologies, Inc.** 9620 Medical Center Drive, Ste 200

CN: techsupport@origene.cn

Rockville, MD 20850, US Phone: +1-888-267-4436 https://www.origene.com techsupport@origene.com EU: info-de@origene.com



**Tumor Grade:** AJCC G3: Poorly differentiated

Minimum Stage

Grouping:

- 1

T (Extent of Primary

Tumor):

T1

ruilloi).

N (Lymph node

N0

metastasis):

M (Distant metastasis): MX

Diagnostic Test Results: Neuron specific enolase ~ NSE! by IHC,Positive; Synaptophysin ~ SYN! by IHC,Negative;

Chromogranin A ~ Parathyroid secretory protein 1! by IHC, Negative; Cytokeratin AE1/AE3 ~

AE1/AE3! by IHC, Positive

Storage: Store FFPE tissue sections at +4°C.

**Stability:** All FFPE tissue sections are stable for 1 year from date of purchase.

## **Product images:**



4x Image





20x Image