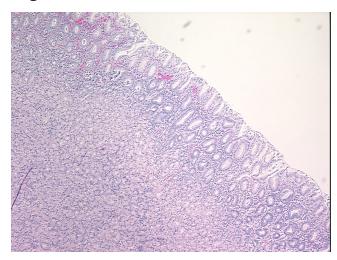

casian



**OriGene Technologies, Inc.** 9620 Medical Center Drive, Ste 200

CN: techsupport@origene.cn

Rockville, MD 20850, US Phone: +1-888-267-4436 https://www.origene.com techsupport@origene.com EU: info-de@origene.com



**Tumor Grade:** AJCC G3: Poorly differentiated

Minimum Stage

Grouping:

- 1

T (Extent of Primary

Tumor):

T1

ruilloi).

N (Lymph node

N0

metastasis):

M (Distant metastasis): MX

Diagnostic Test Results: Neuron specific enolase ~ NSE! by IHC,Positive; Synaptophysin ~ SYN! by IHC,Negative;

Chromogranin A ~ Parathyroid secretory protein 1! by IHC, Negative; Cytokeratin AE1/AE3 ~

AE1/AE3! by IHC, Positive

Storage: Store FFPE tissue sections at +4°C.

**Stability:** All FFPE tissue sections are stable for 1 year from date of purchase.

## **Product images:**



4x Image





20x Image