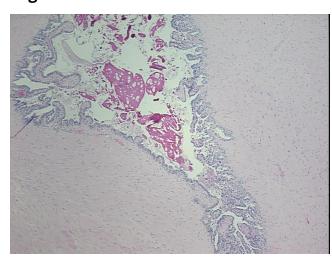

&E review:

**CASE Diagnosis (from** medical center path

report):

Adenocarcinoma of prostate

15% Glandular epithelium, 85% Fibromuscular stroma

66 Age: Gender: Male

Race: White or Caucasian



OriGene Technologies, Inc. 9620 Medical Center Drive, Ste 200

CN: techsupport@origene.cn

Rockville, MD 20850, US Phone: +1-888-267-4436 https://www.origene.com techsupport@origene.com EU: info-de@origene.com



**Tumor Grade:** Gleason Score: 4+3=7/10

Minimum Stage

Ш

**Grouping:** 

T (Extent of Primary

ТЗа

Tumor):

N (Lymph node

N0

metastasis):

M (Distant metastasis): MX

**Diagnostic Test Results:** Proliferation index ~ PI,High

Storage: Store FFPE tissue sections at +4°C.

**Stability:** All FFPE tissue sections are stable for 1 year from date of purchase.

## **Product images:**



4x Image





20x Image