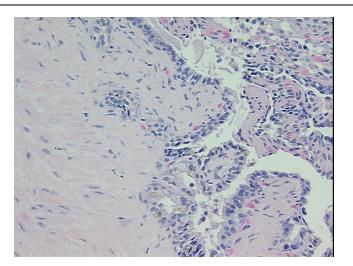

CASE Diagnosis (from** medical center path

report):

Adenocarcinoma of prostate

15% Glandular epithelium, 85% Fibromuscular stroma

66 Age: Gender: Male

Race: White or Caucasian



OriGene Technologies, Inc. 9620 Medical Center Drive, Ste 200

CN: techsupport@origene.cn

Rockville, MD 20850, US Phone: +1-888-267-4436 https://www.origene.com techsupport@origene.com EU: info-de@origene.com



**Tumor Grade:** Gleason Score: 4+3=7/10

Minimum Stage

Ш

**Grouping:** 

T (Extent of Primary

ТЗа

Tumor):

N (Lymph node

N0

metastasis):

M (Distant metastasis): MX

**Diagnostic Test Results:** Proliferation index ~ PI,High

Storage: Store FFPE tissue sections at +4°C.

**Stability:** All FFPE tissue sections are stable for 1 year from date of purchase.

## **Product images:**



4x Image





20x Image