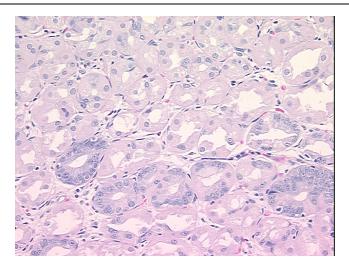

glands, 70% Smooth muscle

CASE Diagnosis (from medical center path

report):

Adenocarcinoma of esophagus, metastatic

Age: 62 Gender: Male

Race: White or Caucasian



**OriGene Technologies, Inc.** 9620 Medical Center Drive, Ste 200

CN: techsupport@origene.cn

Rockville, MD 20850, US Phone: +1-888-267-4436 https://www.origene.com techsupport@origene.com EU: info-de@origene.com



Tumor Grade: Not Reported

Minimum Stage

IIB

**Grouping:** 

T (Extent of Primary TX

Tumor):

N (Lymph node N1

metastasis):

M (Distant metastasis): MX

**Diagnostic Test Results:** Cytokeratin (Pan) ~ Keratin, Pan! by IHC, Positive

**Storage:** Store FFPE tissue sections at +4°C.

**Stability:** All FFPE tissue sections are stable for 1 year from date of purchase.

## **Product images:**



4x Image





20x Image