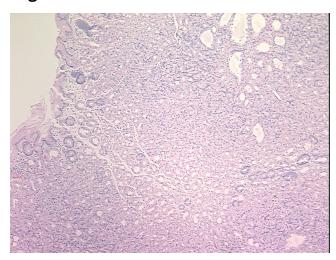

w:

30% Fundic glands, 70% Smooth muscle

CASE Diagnosis (from medical center path

report):

Adenocarcinoma of esophagus, metastatic

Age: 62 Gender: Male

Race: White or Caucasian



**OriGene Technologies, Inc.** 9620 Medical Center Drive, Ste 200

CN: techsupport@origene.cn

Rockville, MD 20850, US Phone: +1-888-267-4436 https://www.origene.com techsupport@origene.com EU: info-de@origene.com



Tumor Grade: Not Reported

Minimum Stage

IIB

**Grouping:** 

T (Extent of Primary TX

Tumor):

N (Lymph node N1

metastasis):

M (Distant metastasis): MX

**Diagnostic Test Results:** Cytokeratin (Pan) ~ Keratin, Pan! by IHC, Positive

**Storage:** Store FFPE tissue sections at +4°C.

**Stability:** All FFPE tissue sections are stable for 1 year from date of purchase.

## **Product images:**



4x Image





20x Image