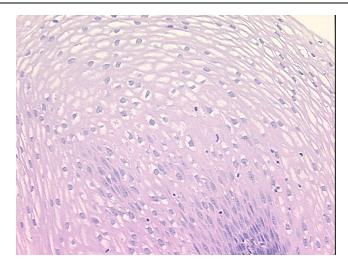

mucosa, 75% Smooth muscle

CASE Diagnosis (from medical center path

report):

Adenocarcinoma of esophagus, metastatic

Age: 62
Gender: Male

Race: White or Caucasian



**OriGene Technologies, Inc.** 9620 Medical Center Drive, Ste 200

CN: techsupport@origene.cn

Rockville, MD 20850, US Phone: +1-888-267-4436 https://www.origene.com techsupport@origene.com EU: info-de@origene.com



Tumor Grade: Not Reported

Minimum Stage

IIB

**Grouping:** 

T (Extent of Primary TX

Tumor):

N (Lymph node N1

metastasis):

M (Distant metastasis): MX

**Diagnostic Test Results:** Cytokeratin (Pan) ~ Keratin, Pan! by IHC, Positive

**Storage:** Store FFPE tissue sections at +4°C.

**Stability:** All FFPE tissue sections are stable for 1 year from date of purchase.

## **Product images:**



4x Image





20x Image