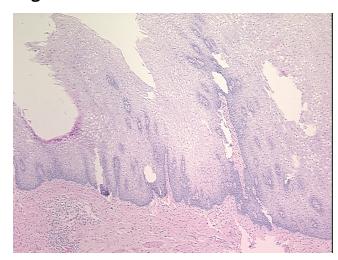

25% Squamous mucosa, 75% Smooth muscle

CASE Diagnosis (from medical center path

report):

Adenocarcinoma of esophagus, metastatic

Age: 62
Gender: Male

Race: White or Caucasian



**OriGene Technologies, Inc.** 9620 Medical Center Drive, Ste 200

CN: techsupport@origene.cn

Rockville, MD 20850, US Phone: +1-888-267-4436 https://www.origene.com techsupport@origene.com EU: info-de@origene.com



Tumor Grade: Not Reported

Minimum Stage

IIB

**Grouping:** 

T (Extent of Primary TX

Tumor):

N (Lymph node N1

metastasis):

M (Distant metastasis): MX

**Diagnostic Test Results:** Cytokeratin (Pan) ~ Keratin, Pan! by IHC, Positive

**Storage:** Store FFPE tissue sections at +4°C.

**Stability:** All FFPE tissue sections are stable for 1 year from date of purchase.

## **Product images:**



4x Image





20x Image