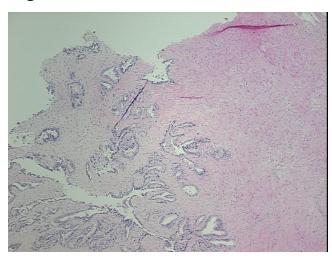

roma:

0%

0% **Necrosis:** 

**Pathology Verification** 

notes from H&E review:

**CASE Diagnosis (from** medical center path

report):

Adenocarcinoma of prostate

10% Epithelium, 90% Fibromuscular stroma

73 Age: Gender: Male

Race: White or Caucasian



OriGene Technologies, Inc. 9620 Medical Center Drive, Ste 200

CN: techsupport@origene.cn

Rockville, MD 20850, US Phone: +1-888-267-4436 https://www.origene.com techsupport@origene.com EU: info-de@origene.com



**Tumor Grade:** Gleason Score: 4+3=7/10

Minimum Stage

Grouping:

Ш

T (Extent of Primary

Tumor):

T2a

N (Lymph node

NX

metastasis):

M (Distant metastasis): MX

**Storage:** Store FFPE tissue sections at +4°C.

**Stability:** All FFPE tissue sections are stable for 1 year from date of purchase.

## **Product images:**



4x Image



20x Image