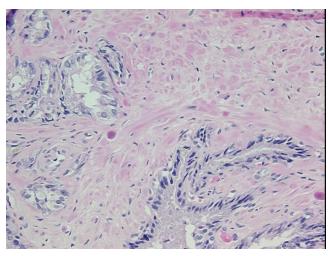

% **Necrosis:** 

**Pathology Verification** 

notes from H&E review:

**CASE Diagnosis (from** medical center path

report):

Adenocarcinoma of prostate

10% Epithelium, 90% Fibromuscular stroma

73 Age: Gender: Male

Race: White or Caucasian



OriGene Technologies, Inc. 9620 Medical Center Drive, Ste 200

CN: techsupport@origene.cn

Rockville, MD 20850, US Phone: +1-888-267-4436 https://www.origene.com techsupport@origene.com EU: info-de@origene.com



**Tumor Grade:** Gleason Score: 4+3=7/10

Minimum Stage

Grouping:

Ш

T (Extent of Primary

Tumor):

T2a

N (Lymph node

NX

metastasis):

M (Distant metastasis): MX

**Storage:** Store FFPE tissue sections at +4°C.

**Stability:** All FFPE tissue sections are stable for 1 year from date of purchase.

## **Product images:**



4x Image



20x Image