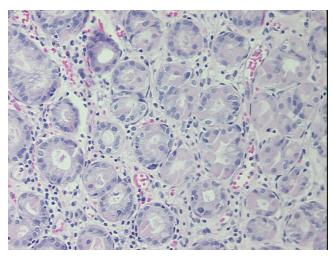

n** 

notes from H&E review:

70% Gastric corpus-type mucosa, 30% Submucosa and muscle

**CASE Diagnosis (from** medical center path

report):

Adenocarcinoma of gastroesophageal junction

57 Age: Gender: Male

Race: White or Caucasian



OriGene Technologies, Inc. 9620 Medical Center Drive, Ste 200

CN: techsupport@origene.cn

Rockville, MD 20850, US Phone: +1-888-267-4436 https://www.origene.com techsupport@origene.com EU: info-de@origene.com



**Tumor Grade:** AJCC G2: Moderately differentiated

Minimum Stage

IIB

**Grouping:** 

T (Extent of Primary

T1

Tumor):

N (Lymph node metastasis):

N1

M (Distant metastasis): MX

Storage: Store FFPE tissue sections at +4°C.

Stability: All FFPE tissue sections are stable for 1 year from date of purchase.

## **Product images:**



4x Image



20x Image