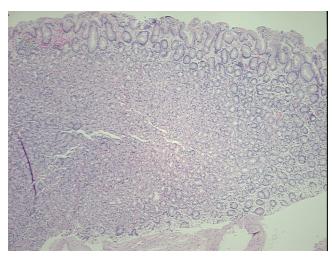

Verification** 

notes from H&E review:

70% Gastric corpus-type mucosa, 30% Submucosa and muscle

**CASE Diagnosis (from** medical center path

report):

Adenocarcinoma of gastroesophageal junction

57 Age: Gender: Male

Race: White or Caucasian



OriGene Technologies, Inc. 9620 Medical Center Drive, Ste 200

CN: techsupport@origene.cn

Rockville, MD 20850, US Phone: +1-888-267-4436 https://www.origene.com techsupport@origene.com EU: info-de@origene.com



**Tumor Grade:** AJCC G2: Moderately differentiated

Minimum Stage

IIB

**Grouping:** 

T (Extent of Primary

T1

Tumor):

N (Lymph node metastasis):

N1

M (Distant metastasis): MX

Storage: Store FFPE tissue sections at +4°C.

Stability: All FFPE tissue sections are stable for 1 year from date of purchase.

## **Product images:**



4x Image



20x Image