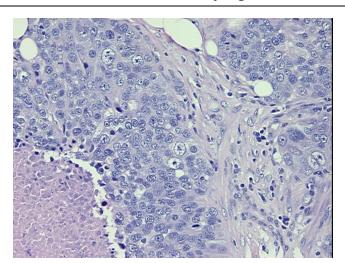

dical Center Drive, Ste 200

CN: techsupport@origene.cn

Rockville, MD 20850, US Phone: +1-888-267-4436 https://www.origene.com techsupport@origene.com EU: info-de@origene.com

#### **Tissue FFPE Sections, Ovary: right - CS700281**

**Tumor Grade:** FIGO G3: Poorly differentiated

Minimum Stage

**Grouping:** 

Ш

T (Extent of Primary

Tumor):

T3

N (Lymph n

N (Lymph node metastasis):

NX

M (Distant metastasis): MX

Diagnostic Test Results: Proliferation index ~ PI,High; Progesterone receptor ~ PR! by IHC,Positive; Estrogen receptor

~ ER! by IHC, Positive; DNA ploidy ~ Cell ploidy, Aneuploid: DI not 0.5 or 1.0 or 2.0

Storage: Store FFPE tissue sections at +4°C.

**Stability:** All FFPE tissue sections are stable for 1 year from date of purchase.

## **Product images:**



4x Image





20x Image