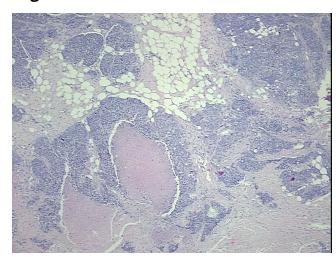

Inc.** 9620 Medical Center Drive, Ste 200

CN: techsupport@origene.cn

Rockville, MD 20850, US Phone: +1-888-267-4436 https://www.origene.com techsupport@origene.com EU: info-de@origene.com

#### **Tissue FFPE Sections, Ovary: right - CS700281**

**Tumor Grade:** FIGO G3: Poorly differentiated

Minimum Stage

**Grouping:** 

Ш

T (Extent of Primary

Tumor):

T3

N (Lymph n

N (Lymph node metastasis):

NX

M (Distant metastasis): MX

Diagnostic Test Results: Proliferation index ~ PI,High; Progesterone receptor ~ PR! by IHC,Positive; Estrogen receptor

~ ER! by IHC, Positive; DNA ploidy ~ Cell ploidy, Aneuploid: DI not 0.5 or 1.0 or 2.0

Storage: Store FFPE tissue sections at +4°C.

**Stability:** All FFPE tissue sections are stable for 1 year from date of purchase.

## **Product images:**



4x Image





20x Image