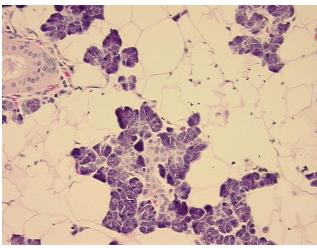

## **Product images:**

4x Image

20x Image

Appearance:

Sample Diagnosis (from Pathology Verification):

Within normal limits

Normal: 100% Lesional: 0% Tumor: 0%

Tumor Hypo/Acellular

Stroma:

0%

**Tumor Hypercellular** 

Stroma:

0%

Necrosis: 09

Pathology Verification notes from H&E review:

55% Glandular epithelium, 45% Fat and fibrous stroma

CASE Diagnosis (from medical center path

report):

Pleomorphic adenoma of salivary gland