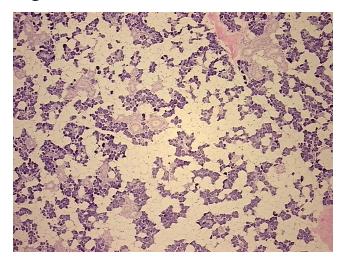

## **Product images:**

4x Image

20x Image

Appearance:

Sample Diagnosis (from Pathology Verification):

Within normal limits

Normal: 100% Lesional: 0% Tumor: 0%

Tumor Hypo/Acellular

Stroma:

0%

**Tumor Hypercellular** 

Stroma:

0%

Necrosis: 09

Pathology Verification notes from H&E review:

55% Glandular epithelium, 45% Fat and fibrous stroma

CASE Diagnosis (from medical center path

report):

Pleomorphic adenoma of salivary gland