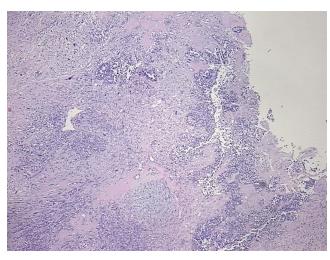

Tumor Hypo/Acellular

Stroma:

0%

**Tumor Hypercellular** 

Stroma:

0%

**Necrosis:** 

50%

**CASE Diagnosis (from** 

medical center path

report):

Adenocarcinoma of fallopian tube, serous

46 Age:

**Female** Gender:

Race: White or Caucasian

**Tumor Grade:** FIGO G3: Poorly differentiated



OriGene Technologies, Inc. 9620 Medical Center Drive, Ste 200

CN: techsupport@origene.cn

Rockville, MD 20850, US Phone: +1-888-267-4436 https://www.origene.com techsupport@origene.com EU: info-de@origene.com



Minimum Stage Grouping:

IΑ

T1a

N0

T (Extent of Primary

Tumor):

N (Lymph node

metastasis):

M (Distant metastasis): MX

**Storage:** Store FFPE tissue sections at +4°C.

**Stability:** All FFPE tissue sections are stable for 1 year from date of purchase.

## **Product images:**



4x Image



20x Image