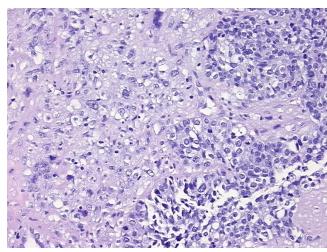

cellular

Stroma:

0%

**Tumor Hypercellular** 

Stroma:

0%

**Necrosis:** 

50%

**CASE Diagnosis (from** 

medical center path

report):

Adenocarcinoma of fallopian tube, serous

46 Age:

**Female** Gender:

Race: White or Caucasian

**Tumor Grade:** FIGO G3: Poorly differentiated



OriGene Technologies, Inc. 9620 Medical Center Drive, Ste 200

CN: techsupport@origene.cn

Rockville, MD 20850, US Phone: +1-888-267-4436 https://www.origene.com techsupport@origene.com EU: info-de@origene.com



Minimum Stage Grouping:

IΑ

T1a

N0

T (Extent of Primary

Tumor):

N (Lymph node

metastasis):

M (Distant metastasis): MX

**Storage:** Store FFPE tissue sections at +4°C.

**Stability:** All FFPE tissue sections are stable for 1 year from date of purchase.

## **Product images:**



4x Image



20x Image