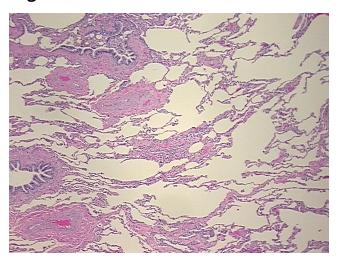

## **Product images:**

4x Image

20x Image

**Necrosis:** 

**Pathology Verification** notes from H&E review: 80% alveoli, 5% bronchioles, 15% fibrovasular septa

**CASE Diagnosis (from** medical center path

report):

Carcinoma of lung, large cell

41 Age: