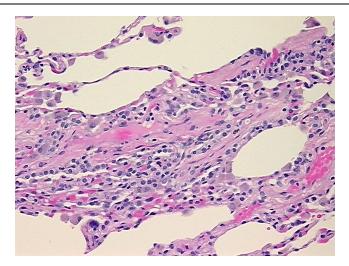

## **Product images:**

4x Image

20x Image

**Necrosis:** 

**Pathology Verification** notes from H&E review: 80% alveoli, 5% bronchioles, 15% fibrovasular septa

**CASE Diagnosis (from** medical center path

report):

Carcinoma of lung, large cell

41 Age: