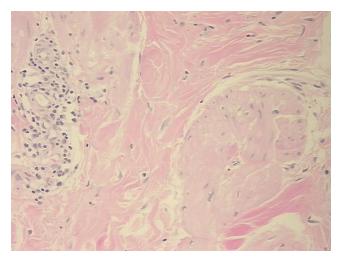

mor Hypo/Acellular 0%

Tumor Hypo/Acellular Stroma:

Sti Oilia.

Tumor Hypercellular 0%

Stroma:

Necrosis: 0%

Pathology Verification notes from H&E review:

Non Tumor Structures: 100% Subcutaneous tissue; Other Features/Comments: Subcutaneous

tissue with mild chronic inflammation

CASE Diagnosis (from medical center path

report):

Dermatitis, chronic

Age: 32 Gender: Male

Race: Black or African American



**OriGene Technologies, Inc.** 9620 Medical Center Drive, Ste 200

CN: techsupport@origene.cn

Rockville, MD 20850, US Phone: +1-888-267-4436 https://www.origene.com techsupport@origene.com EU: info-de@origene.com



Storage: Store FFPE tissue sections at +4°C.

**Stability:** All FFPE tissue sections are stable for 1 year from date of purchase.

## **Product images:**



4x Image



20x Image