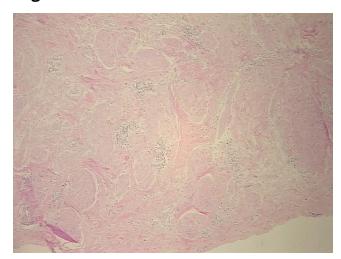

Tumor: 0%
Tumor Hypo/Acellular 0%

Tumor Hypo/Acellular Stroma:

Sti Oilia.

Tumor Hypercellular 0%

Stroma:

Necrosis: 0%

Pathology Verification notes from H&E review:

Non Tumor Structures: 100% Subcutaneous tissue; Other Features/Comments: Subcutaneous

tissue with mild chronic inflammation

CASE Diagnosis (from medical center path

report):

Dermatitis, chronic

Age: 32 Gender: Male

Race: Black or African American



**OriGene Technologies, Inc.** 9620 Medical Center Drive, Ste 200

CN: techsupport@origene.cn

Rockville, MD 20850, US Phone: +1-888-267-4436 https://www.origene.com techsupport@origene.com EU: info-de@origene.com



Storage: Store FFPE tissue sections at +4°C.

**Stability:** All FFPE tissue sections are stable for 1 year from date of purchase.

## **Product images:**



4x Image



20x Image